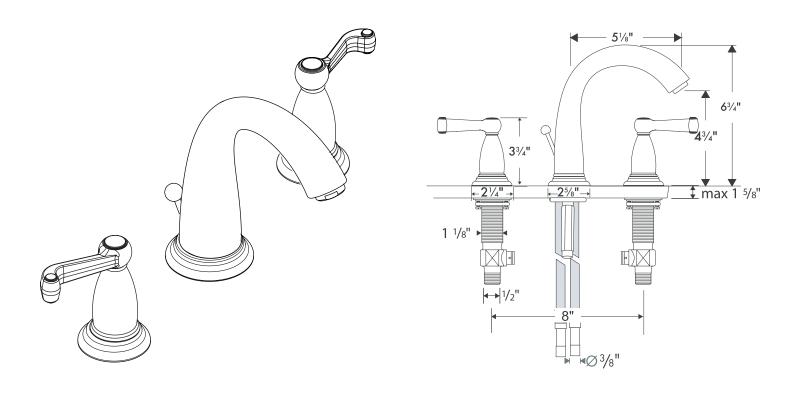

## **Product Specification**

Solid brass

Scroll handles

Versatile mounting system - will accommodate a variety of installations\*

90° ceramic cartridges

Cascade no-clog aerator

2.2 gpm

Includes pop-up drain

Requires 1/2" supply lines (not included)

Hole size in mounting surface: valves 1 1/4", spout 1 3/8"

Max. thickness of mounting surface: 1 5/8"

ADA compliant

<sup>\*</sup>Due to the size of the handle deco-rings, this unit cannot be used in a 4" application.