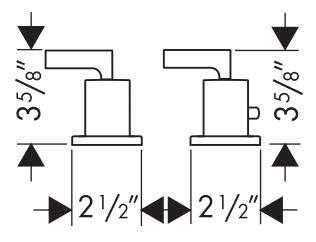

Handshower - many styles available

The measurements shown are for reference only.

Products and specifications shown are subject to change without notice.

Specification sheet revised 5/2008