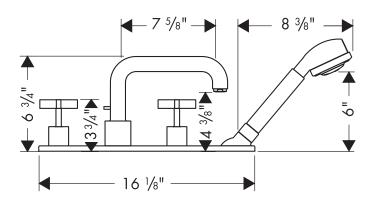

### **Required Accessories**

| Rough          | 13444181 |
|----------------|----------|
| Mounting plate | 39449001 |

The measurements shown are for reference only.

Products and specifications shown are subject to change without notice.