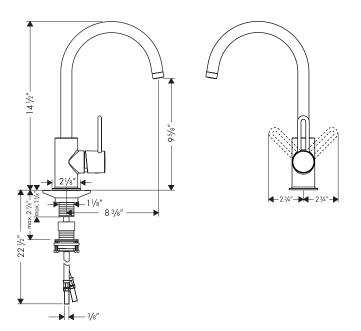

## **Installation Notes**

• 3/8" supply hoses – requires 3/8" compression fittings

The measurements shown are for reference only.

Products and specifications shown are subject to change without notice.

Specification sheet revised 12/2007