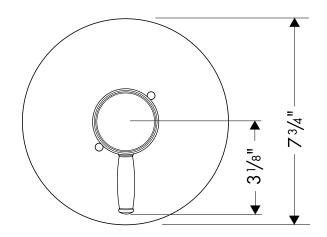

## **Required Accessories**

| Rough            | 04120181 |
|------------------|----------|
| or               |          |
| Rough with stops | 04121181 |

The measurements shown are for reference only.