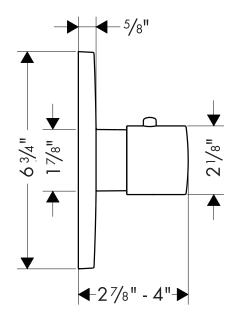

## **Optional Accessories**

1½" Extension (deep rough-in) kit 92615000

The measurements shown are for reference only.

Products and specifications shown are subject to change without notice.

Specification sheet revised 6/2008