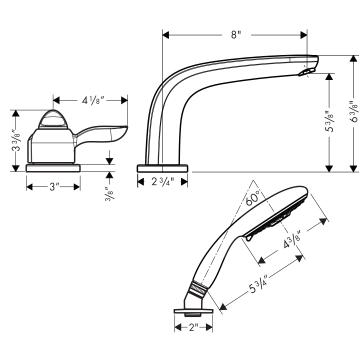

## **Required Accessories**

Rough valve

04124181

The measurements shown are for reference only.

Products and specifications shown are subject to change without notice.

Specification sheet revised 1/2009

hansgrohe