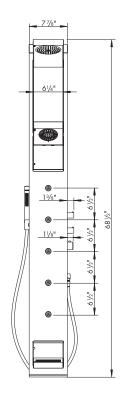

The measurements shown are for reference only.

Products and specifications shown are subject to change without notice.

Specification sheet revised 10/2007

## **Product Features**

- Anodized aluminum panel
- Overhead shower with refreshing full spray, air injection technology
  - Flow rate 2.5 gpm
- Neck spray with rain, whirl massage, and combination spray modes, air injection technology
  - Flow rate 2.5 gpm
  - 5 Bodysprays Flow rate 0.72 gpm each
- Axor Starck handshower with full and mono spray modes
  Flow rate 2.5 gpm
- Thermostatic temperature control maintains temperature ± 1°F
- Protection against back siphonage provided by check valves
- Footrest, overhead shower, and neck spray can be folded closed when panel is not in use