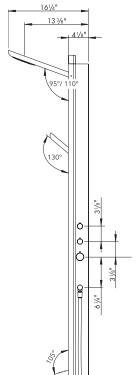

The measurements shown are for reference only.

Products and specifications shown are subject to change without notice.

Specification sheet revised 10/2007

## **Installation Notes**

- Requires 1/2" NPT male nipples, extending 5/8" outside the finished wall for the hot and cold supplies – refer to the installation instructions
- The panel hangs on the finished wall.