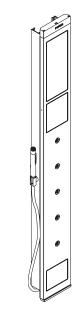

## **Product Features**

- Anodized aluminum panel
- Overhead shower with refreshing full spray, air injection technology
  - Flow rate 2.5 gpm
- Neck spray with rain, whirl massage, and combination spray modes, air injection technology
  - Flow rate 2.5 gpm
  - 5 Bodysprays Flow rate 0.72 gpm each
- Axor Starck handshower with full and mono spray modes
  Flow rate 2.5 gpm
- Thermostatic temperature control maintains temperature ± 1°F
- Protection against back siphonage provided by check valves
- Footrest, overhead shower, and neck spray can be folded closed when panel is not in use

## **Available Finishes**

Satin chrome panel with chrome trim

26017001