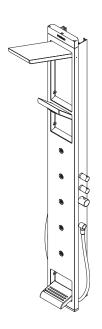

## **Product Features**

- Anodized aluminum panel
- Overhead shower with refreshing full spray, air injection technology
  - Flow rate 2.5 gpm
- Neck spray with rain, whirl massage, and combination spray modes, air injection technology
  - Flow rate 2.5 gpm
  - 5 Bodysprays Flow rate 0.72 gpm each
- Axor Starck handshower with full and mono spray modes
  Flow rate 2.5 gpm
- Thermostatic temperature control maintains temperature ± 1°F
- Protection against back siphonage provided by check valves
- Footrest, overhead shower, and neck spray can be folded closed when panel is not in use

## **Installation Notes**

- Requires 1/2" NPT male nipples, extending 5/8" outside the finished wall for the hot and cold supplies – refer to the installation instructions
- The panel hangs on the finished wall.