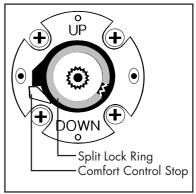

#### 2

Stop and check valves must be in full open position. Push the handle onto the stem just enough so that the valve can be opened and closed. Open the valve until maximum desired hot temperature is discharging. Remove the handle. Place the adjustable comfort control stop over the plastic guide. Push the split lock ring down over the stem until it snaps into the groove directly above the comfort control stop. Close the valve. Install the sleeve and the escutcheon onto the valve.