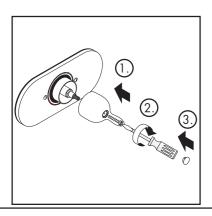

# **Assembling**

١.

Remove the two screws from the finish wall template, then remove the template.

### 3. Mondial 15518XX1/ Starck 10408XX1/ Terrano 37408XX1/37508XX1

Push the handle onto the stem so that the handle covers the "OFF" position on the escutcheon. The handle has to be fixed with the screw. Cover the hole by the plastic cap.

#### Carlton 17408XX1/17508XXX Phoenix 17418XX1

Push the handle onto the stem so that the handle covers the "OFF" position on the escutcheon. The handle has to be fixed with the screw.

#### Mondial/Metris/Elegance/ Sportive 15418XX1/ Allegroh 36408XX1/ Steel 35408801/Uno 38408XX1

Push the handle adapter onto the stem. Lock the screw by hand only three turns. Snap on the handle so that the small nose of the handle points at the "OFF" position on the escutcheon. Fix the screw. Cover the hole by the plastic cap.