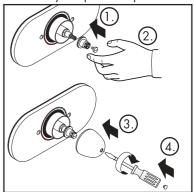

### 3. Mondial 15518XX1/ Starck 10408XX1/ Terrano 37408XX1/37508XX1

Push the handle onto the stem so that the handle covers the "OFF" position on the escutcheon. The handle has to be fixed with the screw. Cover the hole by the plastic cap.

#### Carlton 17408XX1/17508XXX Phoenix 17418XX1

Push the handle onto the stem so that the handle covers the "OFF" position on the escutcheon. The handle has to be fixed with the screw.

#### Mondial/Metris/Elegance/ Sportive 15418XX1/ Allegroh 36408XX1/ Steel 35408801/Uno 38408XX1

Push the handle adapter onto the stem. Lock the screw by hand only three turns. Snap on the handle so that the small nose of the handle points at the "OFF" position on the escutcheon. Fix the screw. Cover the hole by the plastic cap.