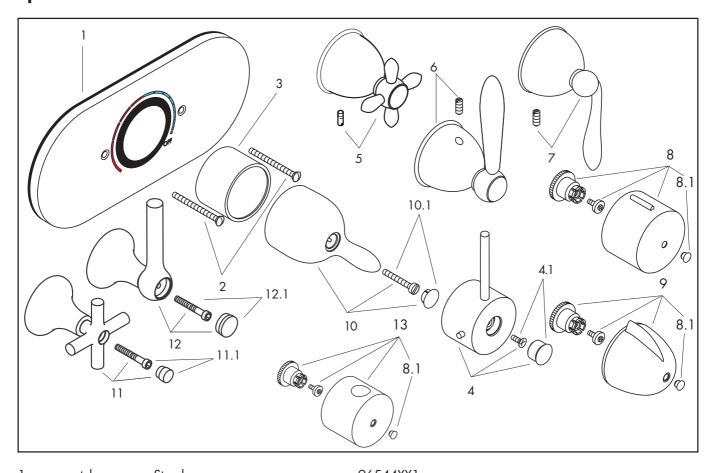

# **Spare Parts**

| 1    | escutcheon   | Starck                           | 96544XX1          |                  |                 |
|------|--------------|----------------------------------|-------------------|------------------|-----------------|
|      | escutcheon   | Carlton/Allegroh/Terrano/Uno/    |                   | XX = Color code: | 00 chrome       |
|      |              | Mondial/Metris/Elegance/Sportive | 94352XX0          |                  | 09 chrome/gold  |
|      | escutcheon   | Steel                            | 96545801          |                  | 80 steel        |
| 2    | screws       |                                  | 96096XX0          |                  | 81 satinox      |
| 3    | sleve        |                                  |                   |                  | 88 satin chrome |
| 4    | handle       | Starck                           | 96546XX1          |                  |                 |
| 4.1  | screw-cover  | Starck                           | 96547XX1          |                  |                 |
| 5    | cross handle | Carlton                          | 1 <i>7</i> 993XX1 |                  |                 |
| 6    | lever handle | Carlton                          | 17298XX1          |                  |                 |
| 7    | handle       | Phoenix                          | 96632XX1          |                  |                 |
| 8    | handle       | Steel                            | 35993801          |                  |                 |
| 8.1  | screw-cover  | Steel/Allegroh/Uno               |                   |                  |                 |
|      |              | Mondial/Metris/Elegance/Sportive | 96541001          |                  |                 |
| 9    | handle       | Allegroh                         |                   |                  |                 |
|      |              | Mondial/Metris/Elegance/Sportive | 36993XX1          |                  |                 |
| 10   | lever handle | Mondial                          | 96548001          |                  |                 |
| 10.1 | screw-cover  | Mondial                          | 96549001          |                  |                 |
| 11   | cross handle | Terrano                          | 37995XX1          |                  |                 |
| 11.1 | screw-cover  | Terrano                          | 96542XX0          |                  |                 |
| 12   | lever handle | Terrano                          | 37993XX1          |                  |                 |
|      |              |                                  |                   |                  |                 |
| 12.1 | screw-cover  | Terrano                          | 96543XX0          |                  |                 |
| 13   | handle       | Uno                              | 38993XX1          |                  |                 |
|      |              |                                  |                   |                  |                 |