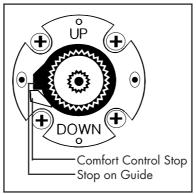

#### 2

Stop and check valves must be in full open position. Push the handle onto the stem just enough so that the valve can be opened and closed. Open the valve until maximum desired hot temperature is discharging. Remove the handle. Place the adjustable comfort control stop over the plastic guide. Push the split lock ring down over the stem until it snaps into the groove directly above the comfort control stop. Close the valve. Install the sleeve and the escutcheon onto the valve.