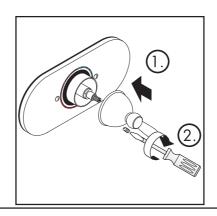

# **Assembling**

١.

Remove the two screws from the finish wall template, then remove the template.