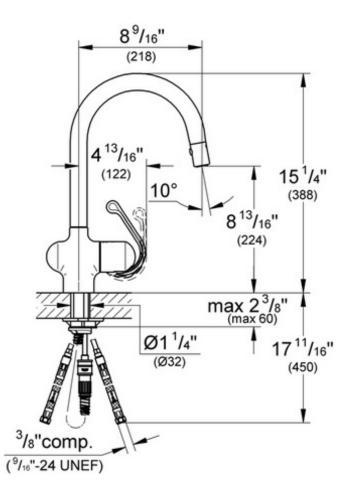

## **Description**

GROHE RealSteel ® - stainless steel construction GROHE SilkMove ® ceramic cartridge SpeedClean® anti-lime system Locking Push Button Control - to switch from regular flow to spray Quick installation system Single lever handle Variable handle positioning Stainless steel braided flexible supplies 56" extractable hose 8 9/16" spout reach 360° swivel spout

Note: Solid Stainlesss Steel Handle. Spray head in Stainlesss Steel InfinityFinish.

IAPMO file # 1750

Installation note: For full handle movement when mounted in front of a wall or backsplash, this faucet must be installed with no less than 3 1/4" of clearance between the faucet and backsplash or wall, unless the faucet is installed with the handle facing forward (handle oppposite the wall).