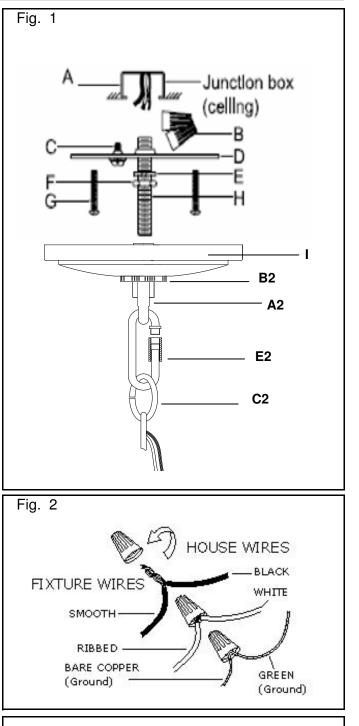

#### HANGING THE FIXTURE (Fig 1)

1. Carefully remove the new fixture from the carton and the yellow bag that holds all parts. Check that all parts are included as shown in the illustration and parts list.

2. Shut off the power at the circuit breaker and remove old fixture from ceiling, including the old mounting strap.

3. Thread 2-1/8" Nipple (H) into Canopy loop (A2) until snug. Thread Hex nut (F) and Washer (E) on next.

4. Thread other end of the Nipple (H) with Canopy loop attached into Mounting strap (D) about 4 complete turns.

5. Tighten the Washer (E)and Hex Nut (F) until tightening to the Mounting strap (D).

6. Take this mounting strap assembly and mount to ceiling junction box with Mounting Screws (G). Tighten screws securely with screw driver.

7. Unscrew the Canopy loop collar (B2) from the Canopy loop. Take the canopy and pass over the Canopy loop (A2).

approximatly one half of the canopy loop exterior threads should be exposed. Adjust until desired height is reached. \*the Canopy loop collar should fit snugly on the Canopy loop after the canopy is installed. Remove Canopy and Canopy loop collar.

8. Assemble the fixture and have an assistant or secure support hold the weight of the fixture while you complete the wiring connections.

9. Thread the fixture wires and ground wire of the assembled fixture through the canopy loop and nipple and into the outlet box.

## CONNECTING THE WIRES (Fig 2)

10. Attach the power supply wires to the fixture lead wires by connecting BLACK to BLACK (or SMOOTH) and WHITE to WHITE (or RIBBED).

11. Attach the GROUND wire(GREEN or COPPER) from the Junction Box and the fixture Ground wire to the green Ground Screw on the Mounting Bracket (D) or connect both wires together using the correct size of wire connectors.