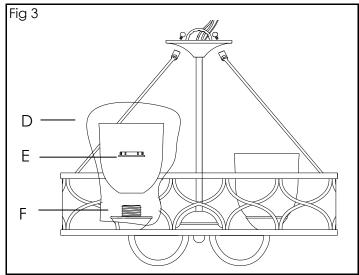

8. Make sure the weight of the chandelier is supported by the Fig 3 chain-not the electrical wire.

\* You may now install the fixture.

9. Place the Glass shade (D) over the Threaded socket (F) and secure both by threading the Socket ring (E) until tight.

10. Install the light bulb in accordance with the fixture's specifications.

(DO NOT EXCEED MAXIMUM WATTAGE RATING!)

For Customer Service, contact the place of purchase to arrange for replacement parts.