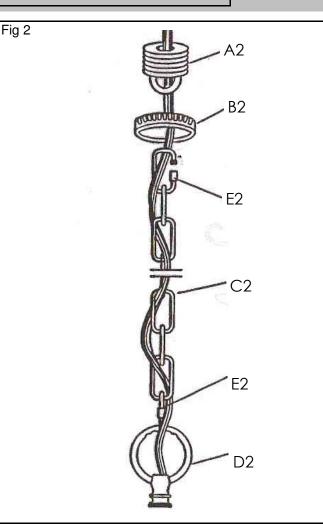

## PARTS & ASSEMBLY SHEET

Fixture Name: Cercado 9018-3P ,-5 COB

3. By measuring determine correct number of links needed for proper hanging height. Use a pair of pliers to open one link of the Chain (C2) then remove the excess Chain (C2) and discard it.

4. Use one chain connector(E2) to attach one end of the chain to the Top loop (D2) and close the chain connector.

5. Feed the fixture wires through the Chain (every three links) and pull the wires until taut.

6. Slip Canopy loop collar (B2) over the chain, then do the same with the canopy (F2).

7. When ready to complete the installation Use the other chain connector and attach the other end of the chain to the canopy loop (A2) and close the chain connector.