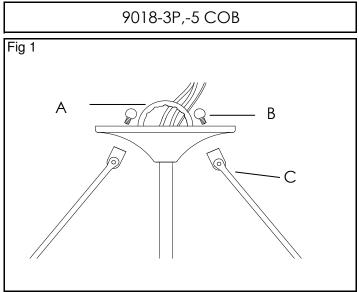

### FIXTURE ASSEMBLY INSTRUCTIONS Read and review installation instruction sheet before assembling the fixture.

NOTE: Assemble on a cushioned surface to prevent damage to finish.

1. Slide the support Rods (C) into the holes of Top cap (B) and screw the Deco screw (B) into the top of the Rod (C) until tight.

2. Feed the fixture wires through the Top loop (A) and pull the wires until taut. Then screw the Top loop (A) to the coupling on the top of fixture until tight.

NOTE: INSTALL THE GLASS ASSEMBLY AFTER THE FIXTURE IS HUNG.