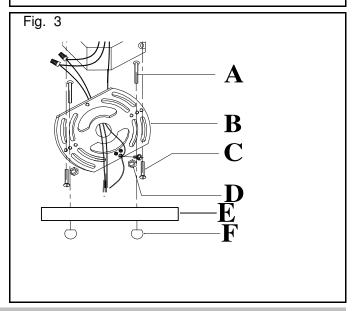

### **HANGING THE FIXTURE (Fig.1)**

- 1.Carefully remove the new fixture from the carton and the yellow bag that holes all your parts. Check that all parts are included as shown in the illustration and parts list.
- 2. Shut off power at the circuit breaker and remove the old fixture from ceiling, including the old mounting strap.
- 3. Thread the two fixture Mounting Screws (A) into the Mounting Strap (B) spaced the same distance apart as the holes in the Canopy (E). Secure in place with the Hex Nuts (D).
- 4. Attach the Mounting Strap (B) to the Junction Box using the two Mounting Screws (C).

## **CONNECTING THE WIRES (Fig.2)**

- 5. Attach the power supply wires to the fixture lead wires by connecting BLACK to BLACK (or SMOOTH) and WHITE to WHITE (or RIBBED).
- 6. Attach GROUND wire (GREEN or COPPER) from the Junction Box and the fixture Ground wire to the Green Ground Screw on the Mounting Strap (B) or connect both wires together using the correct size of wire connectors.

#### FINISHING THE INSTALLATION

- 8. Place the fixture's Canopy (E) over the Mounting Strap (B) and over the Mounting Screws (A), adjust the fixture Canopy (E) until the Mounting Screws (C) protrude out from the Canopy (E) and secure the fixture against ceiling by threading the Deco Nut (F) until tight.
- 9. Install the light bulbs and glass panels as per the fixture assembly sheet.