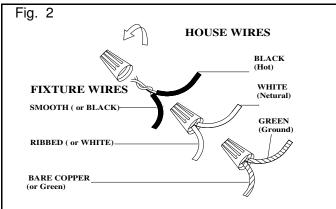

## **CONNECTING THE WIRES (Fig.2)**

- 5. Attach the power supply wires to the fixture lead wires by connecting BLACK to BLACK (or SMOOTH) and WHITE to WHITE (or RIBBED).
- 6. Attach GROUND wire (GREEN or COPPER) from the Junction Box and the fixture Ground wire to the Green Ground Screw on the Mounting Strap (B) or connect both wires together using the correct size of wire connectors.

NOTE: Twist the wires together in the same direction you twist the wire connector onto the wires.

7. Tuck these wire connections neatly into the ceiling Junction Box.