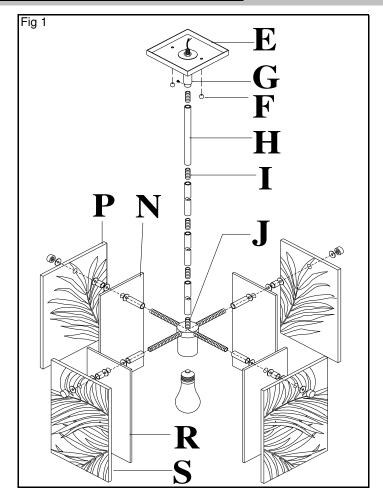

# PARTS & ASSEMBLY SHEET

Ravenea Silhouette 6013-PEN RAV

Assembling the Fixture (fig 1)

1. By measuring determine correct number of rods needed for proper hanging height.

This fixture contains 3 rods x(12") and 1 rod x(6"). First decide the height required and thread the Rod Nipple (I) to the Fixture Coupler (J), and thread the Rod (H) to Rod Nipple (I). Redo this step for the rest of required Rods.

- 2. After the Rods are assembled to the desired height feed the fixture wires through Rod (H) and Universal Joint (G) and pull until taut.
- 3. Connect Rod Nipple (I) to Universal Joint (G).
- \* You may now install the fixture. See Installation Instructions page. -- If you install the glass panels before hanging the fixture use care to not damage the glass.

Securing the Glass Panels (Fig. 2)

Note: This fixture contains two different sizes of outer and inner glass panel:

Inner Large Glass Panel (N). Glass Size: 247\*132\*5mm Inner Small Glass Panel (R). Glass Size: 247\*120\*5mm Outer Large Glass Panel (M). Glass Size: 247\*177\*8mm Outer Small Glass Panel (S). Glass Size: 247\*160\*8m To prevent any mistake, measure the glass panels before installing. and make sure the same size of glass panels must be installed in the opposite position.

- 4. Put the Long Spacer (L), Plastic Washer (M) and Inner Large Glass Panel (N) onto the Nipple (K), and again put the Plastic Washer (M), Short Spacer (O), Plastic Washer (M), and Outer Large Glass Panel (P) and tighten with Plastic Washer (M) and Finial Q).
- 5. Redo above step for the Outer Small Glass Panel (S) and Inner Small Glass Panel (R) in the 90° position.
- 6. Install light bulb in accordance with the fixture's specifications.