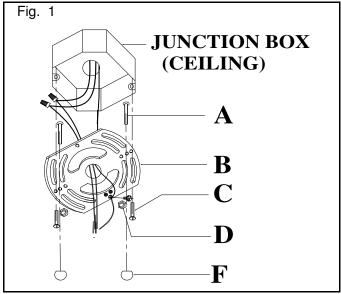

### **HANGING THE FIXTURE (Fig.1)**

- 1.Carefully remove the new fixture from the carton and the yellow bag that holes all your parts. Check that all parts are included as shown in the illustration and parts list.
- 2. Shut off power at the circuit breaker and remove the old fixture from ceiling, including the old mounting strap.
- 3. Thread the two fixture Mounting Screws (A) into the Mounting Strap (B) spaced the same distance apart as the holes in the Canopy (E). Secure in place with the Hex Nuts (D).
- 4. Attach the Mounting Strap (B) to the Junction Box using the two Mounting Screws (C).

#### FINISHING THE INSTALLATION

- 8. Place the fixture's Canopy (E) over the Mounting Strap (B) and over the Mounting Screws (A), adjust the fixture Canopy (E) until the Mounting Screws (C) protrude out from the Canopy (E) and secure the fixture against ceiling by threading the Deco Nut (F) until tight.
- 9. Install the light bulbs and glass panels as per the fixture assembly sheet.