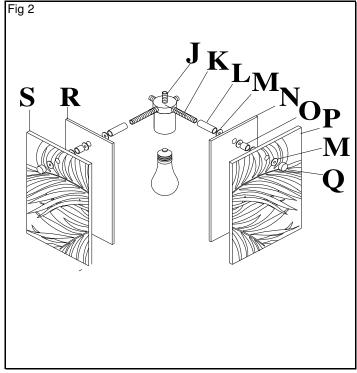

Securing the Glass Panels (Fig. 2)

Note: This fixture contains two different sizes of outer and inner glass panel:

Inner Large Glass Panel (N). Glass Size: 247\*132\*5mm Inner Small Glass Panel (R). Glass Size: 247\*120\*5mm Outer Large Glass Panel (M). Glass Size: 247\*177\*8mm Outer Small Glass Panel (S). Glass Size: 247\*160\*8m To prevent any mistake, measure the glass panels before installing. and make sure the same size of glass panels must be installed in the opposite position.

- 4. Put the Long Spacer (L), Plastic Washer (M) and Inner Large Glass Panel (N) onto the Nipple (K), and again put the Plastic Washer (M), Short Spacer (O), Plastic Washer (M), and Outer Large Glass Panel (P) and tighten with Plastic Washer (M) and Finial Q).
- 5. Redo above step for the Outer Small Glass Panel (S) and Inner Small Glass Panel (R) in the 90° position.
- 6. Install light bulb in accordance with the fixture's specifications.