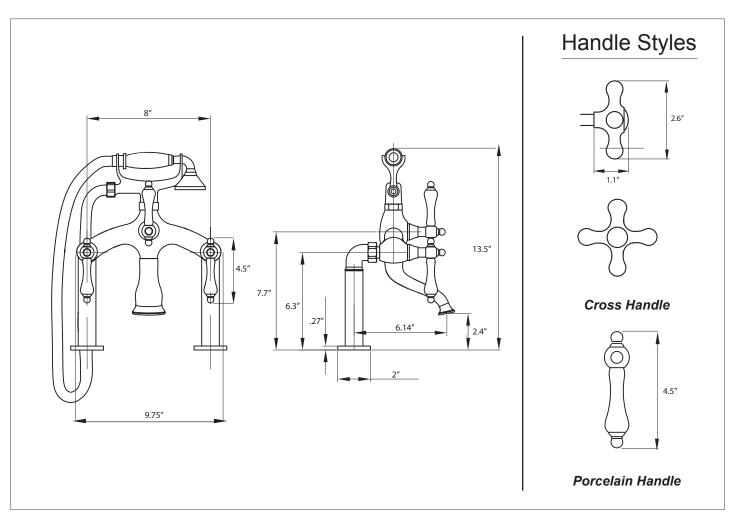

# **Required Handles:**

|    | Handle Type                  | Image | Model Number |
|----|------------------------------|-------|--------------|
|    | Metal Cross Handle           | Sec.  | T-HCRS-xx    |
| Ł  | Metal Lever Handle           | 1     | T-HLVR-xx    |
| Ġ. | White Porcelain Lever Handle | 1     | T-HPLV-xx    |

#### **Series Finish Codes**

(Add to base model number, Example: T-FB1-SN)

Polished Chrome PC # Oil Rubbed Bronze ORB Satin Nickel SN # Millenium Brass MB