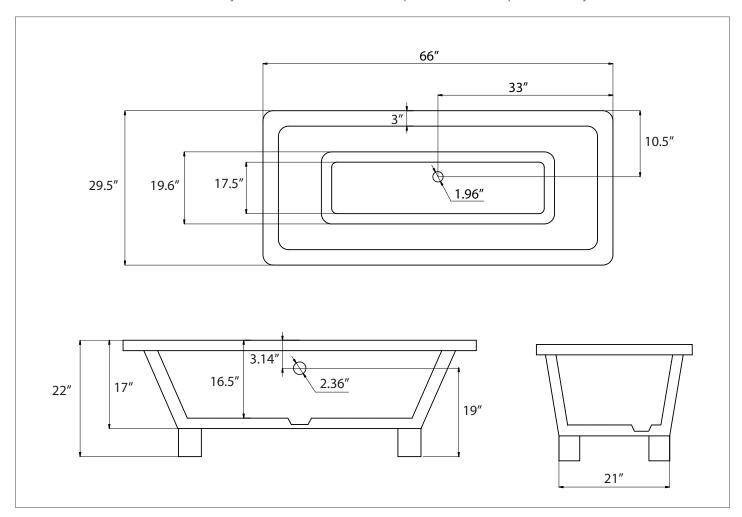

## **Technical Information**

• Toll-Free helpline: 888-560-5222

• Capacity: 74 Gallons

Empty Tub Weight: 100 lbsFilled Tub Weight: 716 lbs

• Water Depth: 12-1/5"

· High Gloss, stain resistant acrylic

• Double-wall with structural composite used between acrylic to provide strength, rigidity and superior heat retention.

• Requires C-TDRN-PC drain

All measurements are approximations and should be used for reference only. Giagni reserves the right to make specification and pricing changes without notice or obligation, and to change or discontinue models and finishes. All rights reserved. © Giagni 2008