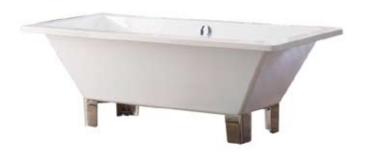

## Tella - 67" Contemporary Rectangle Tub on Feet

## LCRT-167 (Tub Only) C-MLFT (Metal Feet)