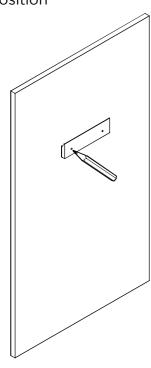

## **MIRROR INSTALLATION**

- Level the mirror bracket and then mark the installation position
- 2 Drill the installation holes
- 3 Insert the plastic plug

- 4 Fix the mirror bracket
- **5** Hang up the mirror