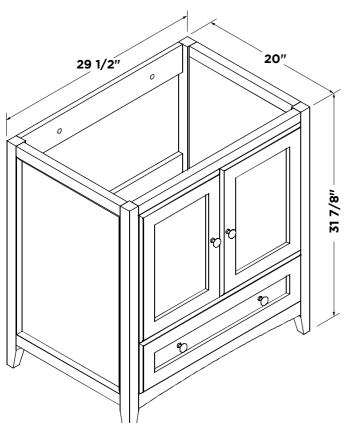

26" 28 3/4" 22 7/8"

Vanity 2pcs Vanity Front

Vanity Back

OXFORD INSTALLATION GUIDE