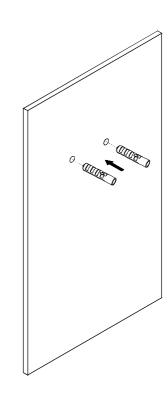

## **MIRROR INSTALLATION**

- Level the mirror bracket and then mark the installation position
- 2 Drill the installation holes
- 3 Insert the plastic plug

- 4 Fix the mirror bracket
- **5** Hang up the mirror