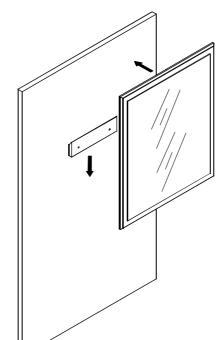

## **MIRROR INSTALLATION**

- Level the mirror bracket and then mark the installation position
- 2 Drill the installation holes
- 3 Insert the plastic plug

- 4 Fix the mirror bracket
- **5** Hang up the mirror