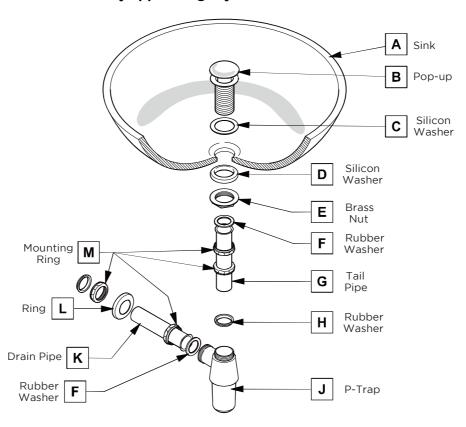

#### P-TRAP AND POP-UP

#### **INSTALLATION INSTRUCTIONS**

# Your item may appear slightly different from the illustration