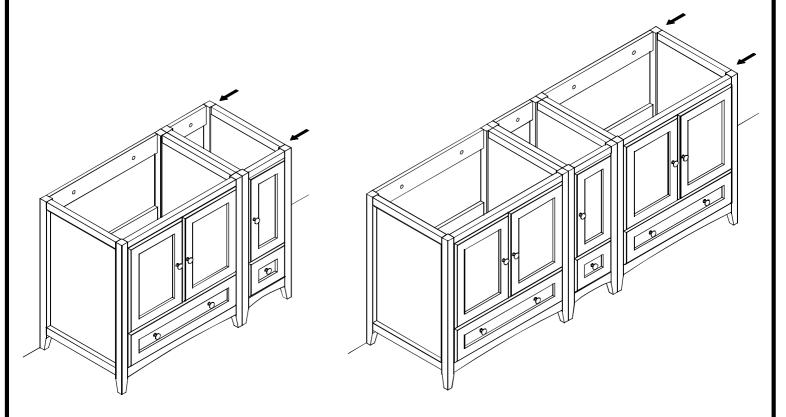

- Align and level the side cabinet as illustrated shown, then install side cabinet according to master cabinet installation procedure.
- Align and level the rest master cabinet as illustrated shown, then repeat the master cabinet installation procedure.