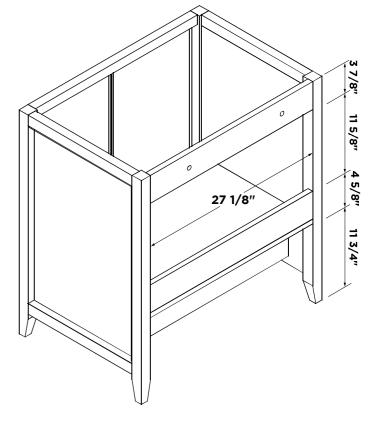

26" 28 3/4" 22 7/8"

Vanity 2pcs Vanity Front



Vanity Back



OXFORD INSTALLATION GUIDE

## Side Cabinet







Side Cabinet Back

## **Counter Top**



Note: All dimensions and specifications are approximate and subject to change without notice.





## **MIRROR INSTALLATION**

- Level the mirror bracket and then mark the installation position
- 2 Drill the installation holes
- 3 Insert the plastic plug







- 4 Fix the mirror bracket
- **5** Hang up the mirror









**OXFORD INSTALLATION GUIDE** 







IMPORTANT: Consult an expert for the proper screws/bolts to use when attaching to various wall constructions.

Screws provided do not attach to all wall construction types.





- Align and level the side cabinet as illustrated shown, then install side cabinet according to master cabinet installation procedure.
- Align and level the rest mast