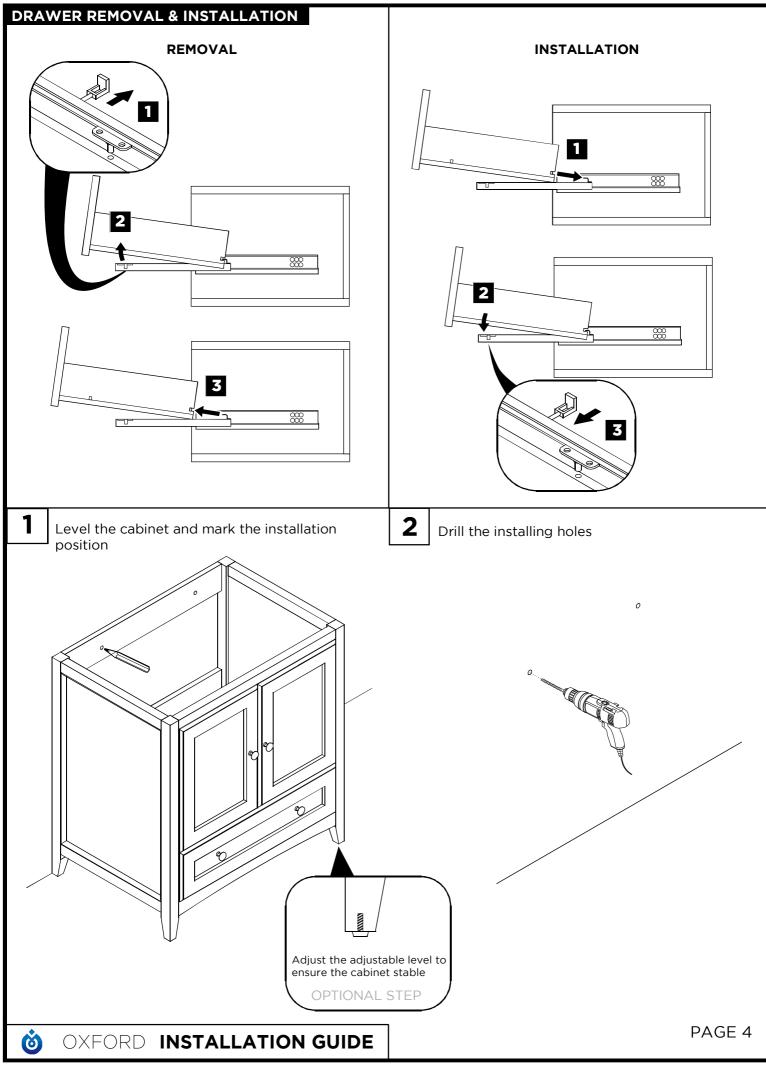

26" 28 3/4" 22 7/8"

Vanity 2pcs Vanity Front



Vanity Back



OXFORD INSTALLATION GUIDE

## Side Cabinet







Side Cabinet Back

## **Counter Top**



Note: All dimensions and specifications are approximate and subject to change without notice.





## **MIRROR INSTALLATION**

- Level the mirror bracket and then mark the installation position
- 2 Drill the installation holes
- 3 Insert the plastic plug







- 4 Fix the mirror bracket
- **5** Hang up the mirror









**OXFORD INSTALLATION GUIDE** 







IMPORTANT: Consult an expert for the proper screws/bolts to use when attaching to various wall constructions.

Screws provided do not attach to all wall construction types.





- Align and level the side cabinet as illustrated shown, then install side cabinet according to master cabinet installation procedure.
- Align and level the rest master cabinet as illustrated shown, then repeat the master cabinet installation procedure.





#### P-TRAP AND POP-UP

#### **INSTALLATION INSTRUCTIONS**

# Your item may appear slightly different from the illustration



## **POP-UP INSTALLATION**

## FOR SINKS WITHOUT OVERFLOW



## FOR SINKS WITH OVERFLOW



PAGE 7



OR





OXFORD INSTALLATION GUIDE

Ó