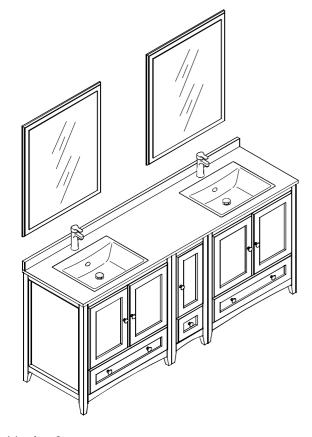

26" 28 3/4" 22 7/8"

Vanity 2pcs Vanity Front



Vanity Back



OXFORD INSTALLATION GUIDE

## Side Cabinet







Side Cabinet Back

## **Counter Top**



Note: All dimensions and specifications are approximate and subject to change without notice.





## **MIRROR INSTALLATION**

- Level the mirror bracket and then mark the installation position
- 2 Drill the installation holes
- 3 Insert the plastic plug







- 4 Fix the mirror bracket
- **5** Hang up the mirror









**OXFORD INSTALLATION GUIDE** 







IMPORTANT: Consult an expert for the proper screws/bolts to use when attaching to various wall constructions.

Screws provided do not attach to all wall construction types.





- Align and level the side cabinet as illustrated shown, then install side cabinet according to master