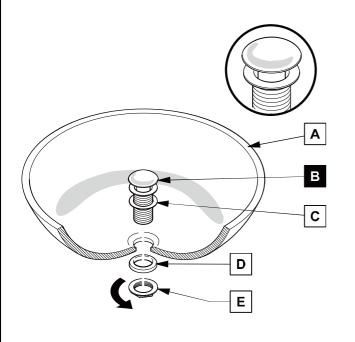

osition
- 2 Drill the installation holes
- 3 Insert the plastic plug







- 4 Fix the mirror bracket
- **5** Hang up the mirror









**OXFORD INSTALLATION GUIDE** 







IMPORTANT: Consult an expert for the proper screws/bolts to use when attaching to various wall constructions.

Screws provided do not attach to all wall construction types.





- Align and level the side cabinet as illustrated shown, then install side cabinet according to master cabinet installation procedure.
- Align and level the rest master cabinet as illustrated shown, then repeat the master cabinet installation procedure.





#### P-TRAP AND POP-UP

#### **INSTALLATION INSTRUCTIONS**

# Your item may appear slightly different from the illustration



## **POP-UP INSTALLATION**

## FOR SINKS WITHOUT OVERFLOW



## FOR SINKS WITH OVERFLOW



PAGE 7



OR





OXFORD INSTALLATION GUIDE

Ó