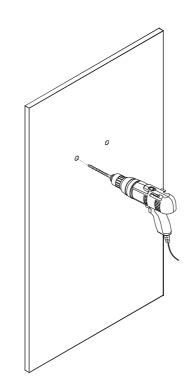

## **MIRROR INSTALLATION**

- Level the mirror bracket and then mark the installation position
- 2 Drill the installation holes
- 3 Insert the plastic plug

- 4 Fix the mirror bracket
- **5** Hang up the mirror