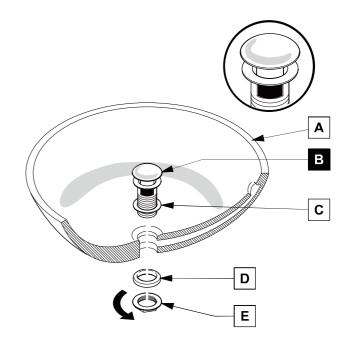

## **POP-UP INSTALLATION**

## FOR SINKS WITH OVERFLOW

PAGE 7

OR

OXFORD INSTALLATION GUIDE

Ó