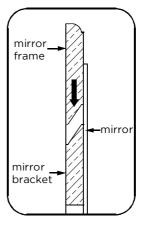

## **MIRROR INSTALLATION**

- Level the mirror bracket and then mark the installation position
- 2 Drill the installation holes
- 3 Insert the plastic plug

- 4 Fix the mirror bracket
- **5** Hang up the mirror