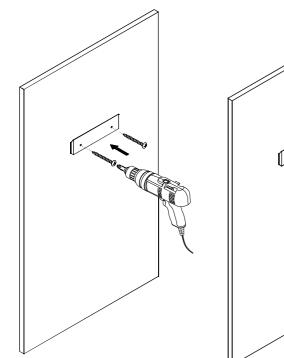

## **MIRROR INSTALLATION**

- Level the mirror bracket and then mark the installation position
- 2 Drill the installation holes
- 3 Insert the plastic plug

- 4 Fix the mirror bracket
- **5** Hang up the mirror