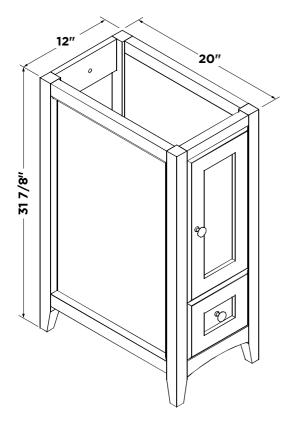

26" 28 3/4" 22 7/8"

Vanity 2pcs Vanity Front

Vanity Back

OXFORD INSTALLATION GUIDE