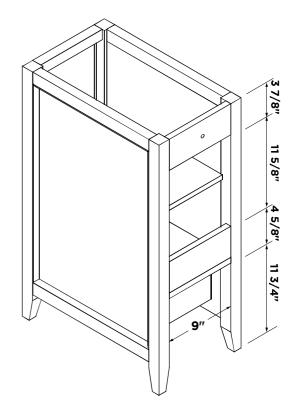

26" 28 3/4" 22 7/8"

Vanity 2pcs Vanity Front



Vanity Back



OXFORD INSTALLATION GUIDE

## Side Cabinet







Side Cabinet Back

## **Counter Top**



Note: All dimensions and specifications are approximate and subject to change without notice.





## **MIRROR INSTALLATION**

- Level the mirror bracket and then mark the installation position
- 2 Drill the installation holes
- 3 Insert the plastic plug







- 4 Fix the mirror bracket
- **5** Hang up the mirror









**OXFORD INSTALLATION GUIDE** 







IMPORTANT: Consult an expert for the proper screws/bolts to use when attaching to various wall constructions.

Screws provided do not attach to all wall construction types.





- Align and level the side cabinet as illustrated shown, then install side cabinet according to master cabinet installation procedure.
- Align and level the rest master cabinet as illustrated shown, then repeat the m