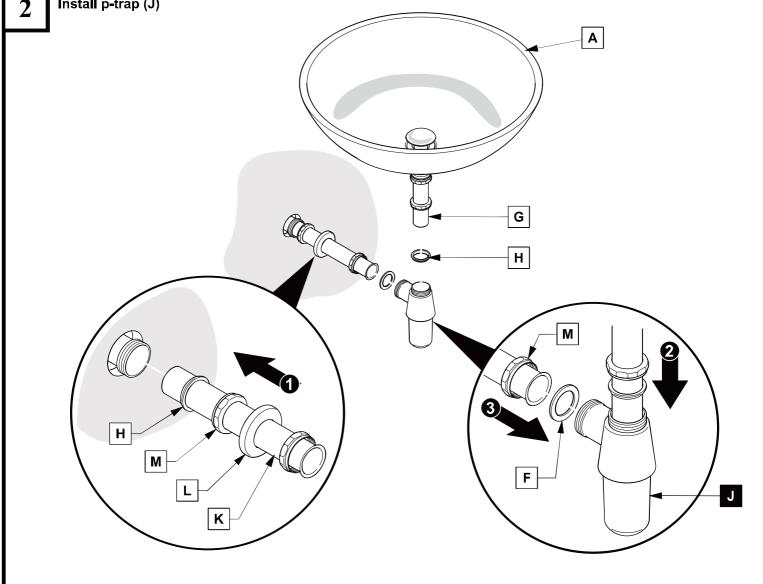

ert the plastic plug







- 4 Fix the mirror bracket
- **5** Hang up the mirror









**OXFORD INSTALLATION GUIDE** 







IMPORTANT: Consult an expert for the proper screws/bolts to use when attaching to various wall constructions.

Screws provided do not attach to all wall construction types.





- Align and level the side cabinet as illustrated shown, then install side cabinet according to master cabinet installation procedure.
- Align and level the rest master cabinet as illustrated shown, then repeat the master cabinet installation procedure.





#### P-TRAP AND POP-UP

#### **INSTALLATION INSTRUCTIONS**

# Your item may appear slightly different from the illustration



## **POP-UP INSTALLATION**

## FOR SINKS WITHOUT OVERFLOW



## FOR SINKS WITH OVERFLOW



PAGE 7



OR





OXFORD INSTALLATION GUIDE

Ó