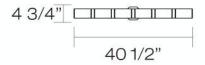

## **Product Specifications**

Collection: Illuminations
Model No.: BR-6DAK
Height: 4.75"
Extension: 2.75"
Length: 40.5"
Est. Shipping Weight: 8.085 lbs

No. of Bulbs: 6 Inc.

Bulb Wattage: 35 watts

Bulb Type: G9