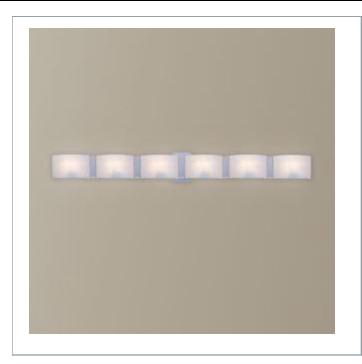

## **DAKOTA**, 6-LIGHT BATHBAR

33 West Beaver Creek Road Richmond Hill Ontario Canada L4B 1L8

**8** 800.660.5391

800.660.5390

⁴ info@eurofase.com

www.eurofase.com

The perfect vanity accent, the Dakota line is a masterfully crafted design. A tranquil frosted glass is held in place gently with slim chrome clips. A triangulated backdropraises the shade slightly to allow light to spill serenely into any setting.