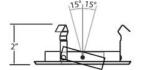

# **Product Specifications**

| Illuminations |
|---------------|
| 19167         |
| 2"            |
| 5"            |
| 0.46 lbs      |
| 1             |
| 50 watts      |
| PAR20 <       |
| E26           |
| 120 volts     |
|               |

Job Name: Comments:

\_\_\_\_\_ Date: \_\_\_\_\_ Type: \_\_\_\_\_

Eurofase

Simplicity in design allows a straight forward look while still being functionally adjustable. Rear re-lamping. Stamped metal construction. Vertically adjustable 0° to 30°. 4" housing required, sold separately.