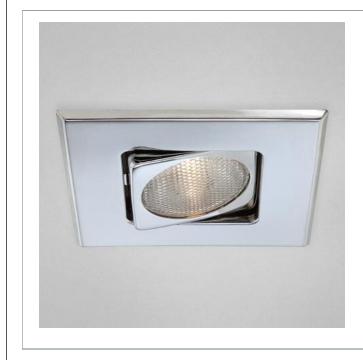

# **Product Specifications**

| Illuminations |
|---------------|
| 19167         |
| 2"            |
| 5"            |
| 0.46 lbs      |
| 1             |
| 50 watts      |
| PAR20 <       |
| E26           |
| 120 volts     |
|               |

Job Name: Comments:

\_\_\_\_\_ Date: \_\_\_\_\_ Type: \_\_\_\_\_

Eurofase

Simplicity in design allows a straight forward look while still being functionally adjustable. Rear re-lamping. Stamped metal construction. Vertically adjustable 0° to 30°. 4" housing required, sold separately.