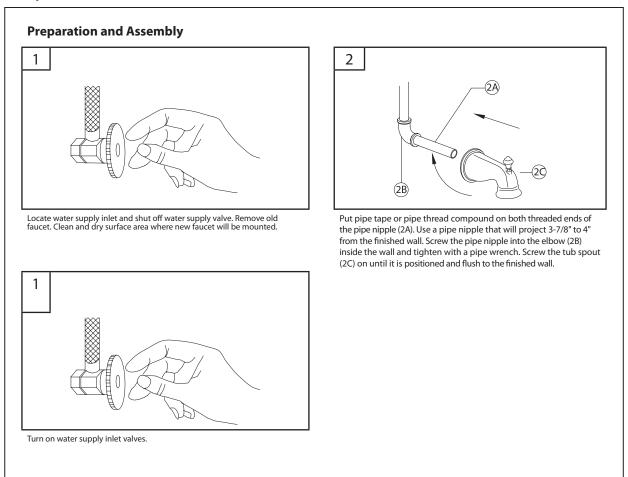

#### **Important Points**

Prior to beginning installation, turn off the hot and cold water lines, then turn on the old faucet to release built-up pressure. When installing your new faucet, turn the connector nuts finger tight, then use one wrench to hold the fitting and a second wrench to tighten the nut. Connections that are too tight will reduce the integrity of the system.

Wrap all threaded connections with PTFE pipe tape available at your local hardware or plumbing supply store. Always wrap in a clock-wise direction.