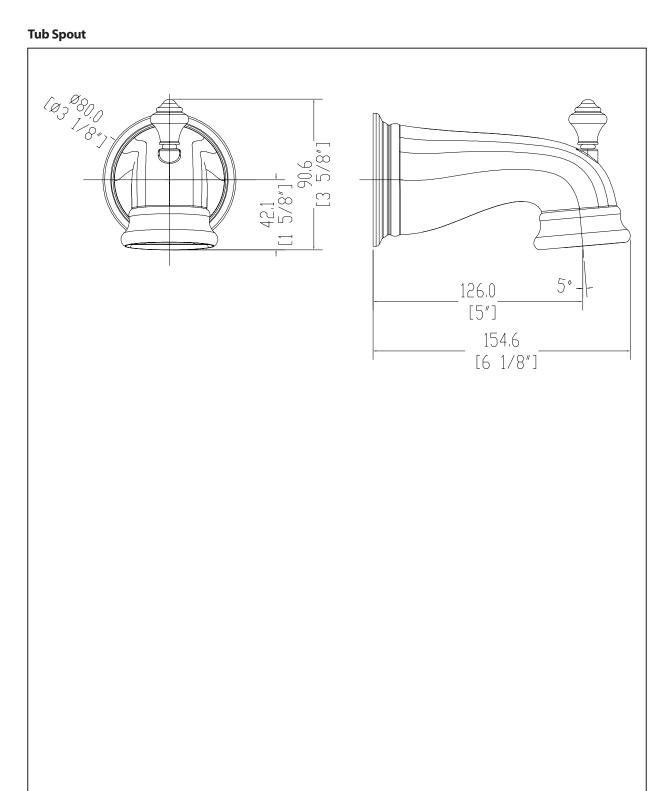

#### **Tub Spout**

### **Physical Characteristics**

- Description: Zinc tub spout with diverter
- 1/2" IPS connection

**Rough-In** 

55-70805-CH – Chrome 55-70805-BN – PVD Brushed Nickel 55-70805-ORB – Brushed Bronze

Certifications