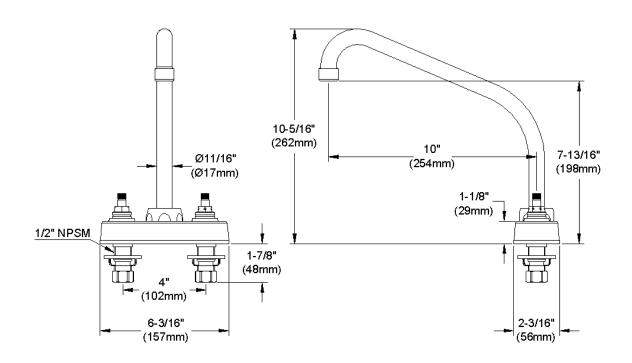

## **COMPLIES WITH:**

- ASME/ANSI A112.18.1
- CSA B125-01
- NSF/ANSI 61
- ADA
- UPC/CUPC
- IAPMO Listed

Replacement Handle A55385 Replacement Escutcheon A55390

**FRONT VIEW** 

(shown less handles)

**SIDE VIEW** 