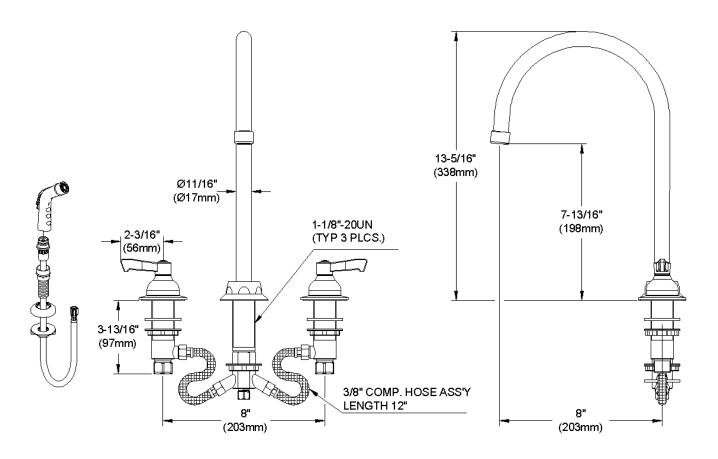

## **GENERAL FEATURES**

- Quarter turn ceramic disc cartridge
- Solid brass construction
- Chrome finish
- Replacement cartridge A70001 for cold
- Replacement cartridge A70002 for hot
- Includes spout swing restriction pin

## **COMPLIES WITH:**

- ASME/ANSI A112.18.1
- CSA B125-01
- NSF/ANSI 61
- ADA
- UPC/CUPC
- IAPMO Listed

Replacement Handle A55385 Replacement Escutcheon A55390

**FRONT VIEW** 

(shown less handles)

**SIDE VIEW** 