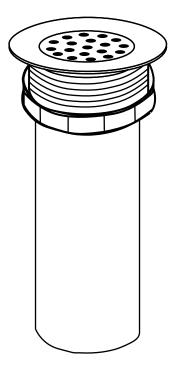

## **GENERAL**

**LK8** Chrome plated brass drain fitting for 2" opening. 2-13/16" top diameter and 1-1/2" x 4" chrome plated brass tailpiece.

**LK9** Same as LK8, except with 1-1/4" x 4" chrome plated brass tailpiece.

**LK337** Same as LK8, except with Type 316 stainless steel strainer grid, body and 1-1/2" x 4" tailpiece.