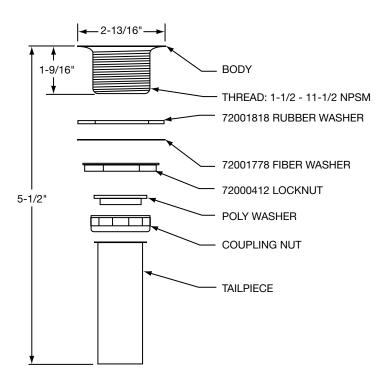

## **GENERAL**

**LK8** Chrome plated brass drain fitting for 2" opening. 2-13/16" top diameter and 1-1/2" x 4" chrome plated brass tailpiece.

**LK9** Same as LK8, except with 1-1/4" x 4" chrome plated brass tailpiece.

**LK337** Same as LK8, except with Type 316 stainless steel strainer grid, body and 1-1/2" x 4" tailpiece.

## ALL DIMENSIONS IN INCHES, TO CONVERT TO MILLIMETERS MULTIPLY BY 25.4.

In keeping with our policy of continuing product improvement, Elkay reserves the right to change product specifications without notice.