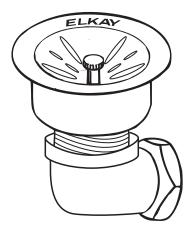

## **GENERAL**

Strainer basket and body made of type 304 (18-8) nickel bearing stainless steel. Conical strainer basket with flex stem and rubber stopper.

## **DESIGN FEATURES**

Fit 3-1/2" openings, with overall top diameter of 4-1/2". No orientation for opening and closing needed.

**LK35** - Chrome plated brass tailpiece.

**LK35B** – Type 304 (18-8) nickel bearing stainless steel tailpiece.

**LK35L** – 90 degree – Chrome plated cast brass elbow.



Model LK35L





## ALL DIMENSIONS IN INCHES, TO CONVERT TO MILLIMETERS MULTIPLY BY 25.4.

In keeping with our policy of continuing product improvement, Elkay reserves the right to change product specifications without notice.

This specification describes an Elkay product with design, quality and functional benefits to the user. When making a comparison of other producers' offerings, be certain these features are not overlooked.

elkayusa.com