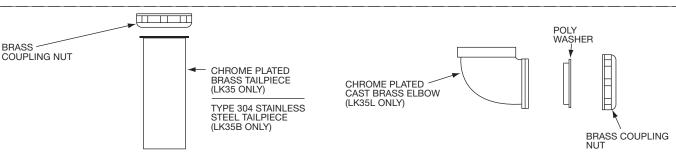

## **DESIGN FEATURES**

Fit 3-1/2" openings, with overall top diameter of 4-1/2". No orientation for opening and closing needed.

**LK35** - Chrome plated brass tailpiece.

**LK35B** – Type 304 (18-8) nickel bearing stainless steel tailpiece.

**LK35L** – 90 degree – Chrome plated cast brass elbow.

Model LK35L