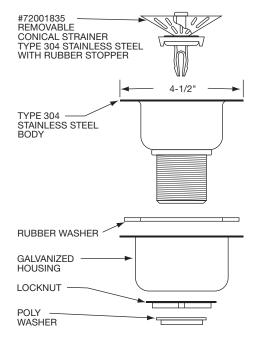

## **GENERAL**

Strainer basket and body made of type 304 (18-8) nickel bearing stainless steel. Conical strainer basket with flex stem and rubber stopper.

## **DESIGN FEATURES**

Fit 3-1/2" openings, with overall top diameter of 4-1/2". No orientation for opening and closing needed.

**LK35** - Chrome plated brass tailpiece.

**LK35B** – Type 304 (18-8) nickel bearing stainless steel tailpiece.