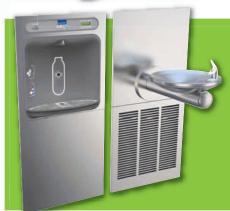

## One Solution. One Location

- No more paper cup waste
- No more expensive bottle water service
- . No more mess from floor-standing point of use coolers

The EZH20 provides one solution for all drinking water needs. Great for education, fitness clubs, healthcare and hospitality facilities. Whether to fill a sport bottle or just grab a quick drink from the water fountain, EZH20 meets all needs in one location.

#### In-wall Design

Ideal for new construction; EZH20 can stand alone or create the ultimate high-end water station.