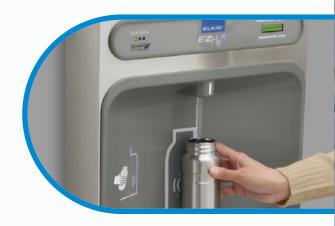

- September 2009, San Jose Mercury News, "6 Reasons to Ditch that Plastic Bottle"

Elkay's new EZH2O™ bottle filling station provides a **rapid** fill of water to **quench thirst** and **minimize plastic bottle waste** in the environment!

## Features and Benefits

- **A** Sensor Activated
  - Electronic sensor provides touchless, sanitary operation
  - No need to hold bottle, just place in front of sensor and fill
  - Sensor is equipped with automatic 20-second shut-off timer
  - User interface design makes touchless operation intuitive
- **B** Water Dispenser
  - Fill rate\* is 1.1-1.5 gpm
  - Laminar flow provides clean fill with minimal splash and easy maintenance
  - Plastic surrounding dispensing area is integrated with Silver Ion Anti-microbial to inhibit growth of mold and mildew