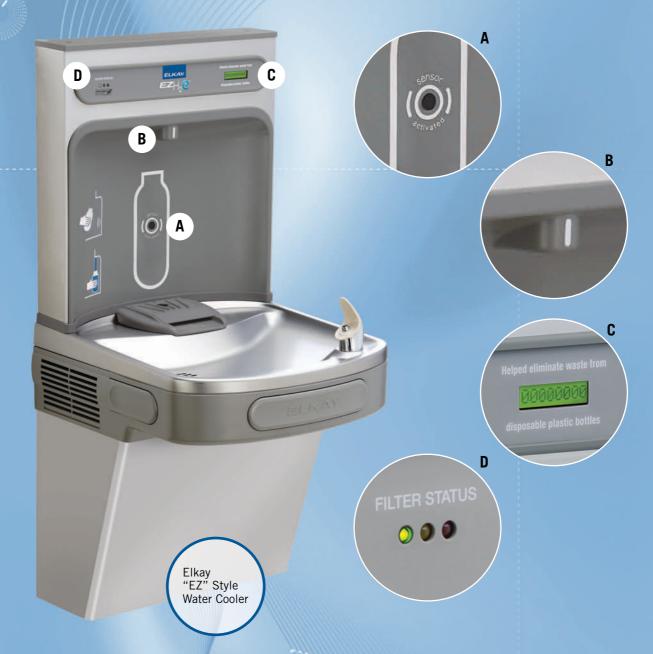

## Features and Benefits

- **A** Sensor Activated
  - Electronic sensor provides touchless, sanitary operation
  - No need to hold bottle, just place in front of sensor and fill
  - Sensor is equipped with automatic 20-second shut-off timer
  - User interface design makes touchless operation intuitive
- **B** Water Dispenser
  - Fill rate\* is 1.1-1.5 gpm
  - Laminar flow provides clean fill with minimal splash and easy maintenance
  - Plastic surrounding dispensing area is integrated with Silver Ion Anti-microbial to inhibit growth of mold and mildew

#### C Green Ticker™

- Informs user of number of 20 oz. bottles saved from landfills
- D Visual Filter Monitor (filtered models)
  - Green, yellow, red LEDs are located in front to visually indicate when filter needs maintenance

#### **Silver Ion Anti-Microbial Product Protection**

Selected plastic components are integrated with Silver Ion Anti-microbial, this inhibits the growth of common bacteria, molds, and fungi that cause stains, odors and product deterioration for the useful life of the product.