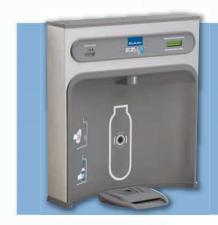

## One Solution. One Location

- No more paper cup waste
- No more expensive bottle water service
- . No more mess from floor-standing point of use coolers

The EZH20 provides one solution for all drinking water needs. Great for education, fitness clubs, healthcare and hospitality facilities. Whether to fill a sport bottle or just grab a quick drink from the water fountain, EZH20 meets all needs in one location.

#### In-wall Design

Ideal for new construction; EZH20 can stand alone or create the ultimate high-end water station.