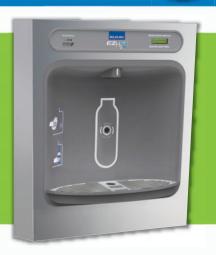

## Features and Benefits

- **A** Sensor Activated
  - Electronic sensor provides touchless, sanitary operation
  - No need to hold bottle, just place in front of sensor and fill
  - Sensor is equipped with automatic 20-second shut-off timer
  - User interface design makes touchless operation intuitive
- **B** Water Dispenser
  - Fill rate\* is 1.1-1.5 gpm
  - Laminar flow provides clean fill with minimal splash and easy maintenance
  - Plastic surrounding dispensing area is integrated with Silver Ion Anti-microbial to inhibit growth of mold and mildew

#### C Green Ticker™

- Informs user of number of 20 oz. bottles saved from landfills
- D Visual Filter Monitor (filtered models)
  - Green, yellow, red LEDs are located in front to visually indicate when filter needs maintenance

#### **Silver Ion Anti-Microbial Product Protection**

Selected plastic components are integrated with Silver Ion Anti-microbial, this inhibits the growth of common bacteria, molds, and fungi that cause stains, odors and product deterioration for the useful life of the product.