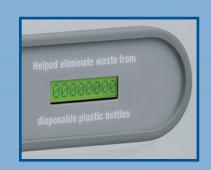

#### Green Ticker™

The innovative counter indicates how many bottles have been saved from landfill waste.\* Provides immediate feedback supporting sustainability initiatives.

\*Informs user of the number of 20 oz. plastic bottles saved from landfills.

#### C Green Ticker™

- Informs user of number of 20 oz. bottles saved from landfills
- D Visual Filter Monitor (filtered models)
  - Green, yellow, red LEDs are located in front to visually indicate when filter needs maintenance