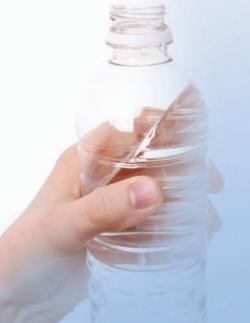

## Features and Benefits

- **A** Sensor Activated
  - Electronic sensor provides touchless, sanitary operation
  - No need to hold bottle, just place in front of sensor and fill
  - Sensor is equipped with automatic 20-second shut-off timer
  - User interface design makes touchless operation intuitive
- **B** Water Dispenser
  - Fill rate\* is 1.1-1.5 gpm
  - Laminar flow provides clean fill with minimal splash and easy maintenance
  - Plastic surrounding dispensing area is integrated with Silver Ion Anti-microbial to inhibit growth of mold and mildew

#### C Green Ticker™

- Informs user of number of 20 oz. bottles saved from landfills
- D Visual Filter Monitor (filtered models)
  - Green, yellow, red LEDs are located in front to visually indicate when filter needs maintenance