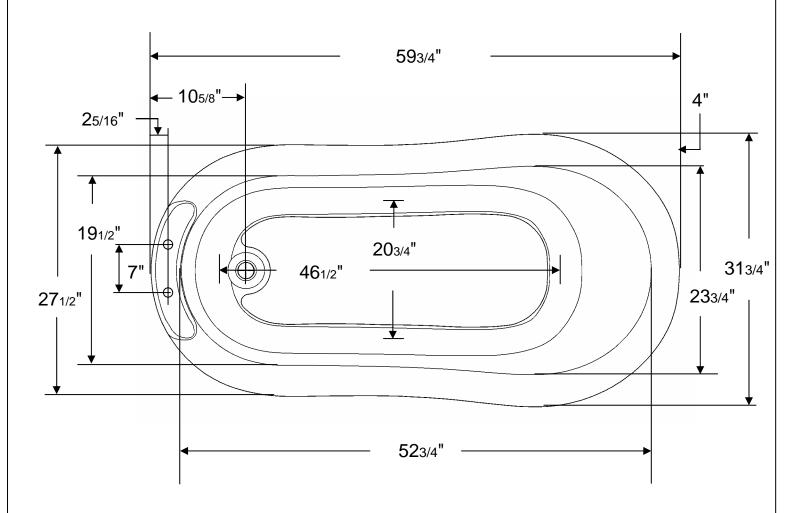

## **USASL60**

These dimensions are for reference only, and can vary +/- 1/4". If exact measurements are required, please use the actual tub to be installed.

Page 2 Revised 12/08/04