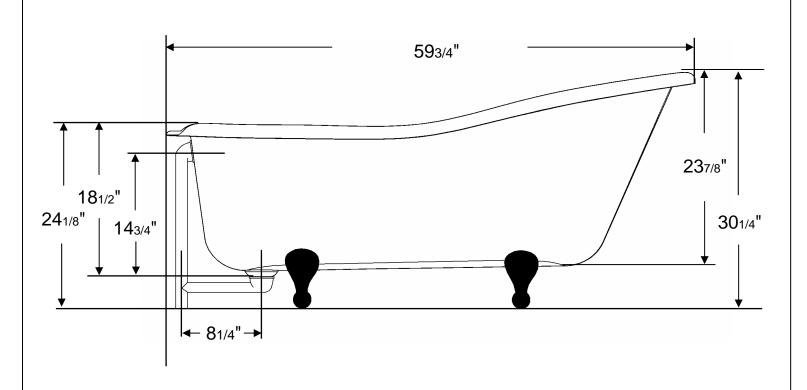

## **USASL60**

These dimensions are for reference only, and can vary +/- 1/4". If exact measurements are required, please use the actual tub to be installed.

Page 1

Revised 12/08/04