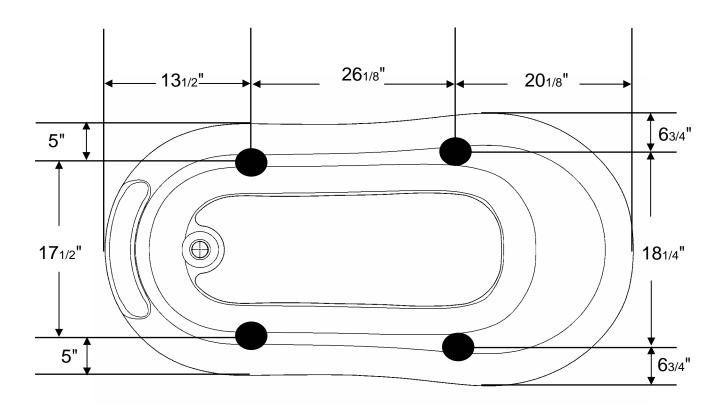

## **USASL60**

Feet location

TheseDimensions are for reference only, and can vary +/- ¼". If exact measurements are required, please use the actual tub to be installed.