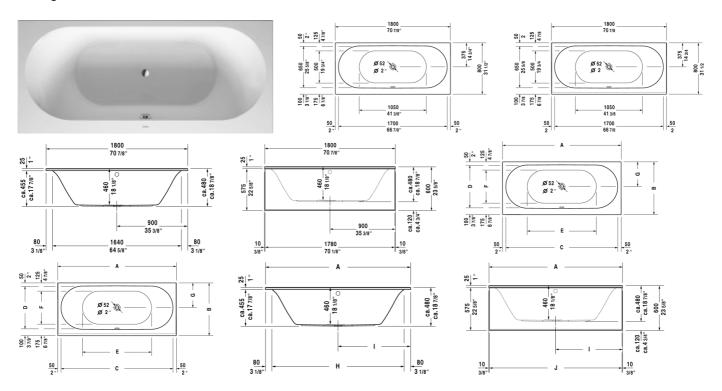

## **Bathtub** # 700244000000090 / 710244001001090 / 710244001461090 / 710244002001090 / 710244002501090 / 710244002511090 / 710244002521090 ...

## **Darling New**

| Bathtub                                                          | Dimension              | Weight      | Order number    |
|------------------------------------------------------------------|------------------------|-------------|-----------------|
| rectangle, built-in, with two backrest slopes, 1/4" sanitary acr | ylic                   |             |                 |
| Colors                                                           |                        |             |                 |
| 00 White Alpin                                                   |                        |             |                 |
| Variant                                                          |                        |             |                 |
| BathtubBase tub                                                  | 70 7/8" x 31 1/2" Incl | n 61,800 lb | 700244000000090 |
| BathtubAir-System                                                | 70 7/8" x 31 1/2" Incl | า -         | 710244001001090 |
| BathtubAir-System with remote                                    | 70 7/8" x 31 1/2" Incl | า -         | 710244001461090 |
| BathtubJet-System                                                | 70 7/8" x 31 1/2" Incl | า -         | 710244002001090 |
| BathtubJet-System with remote                                    | 70 7/8" x 31 1/2" Incl | า -         | 710244002461090 |
| BathtubJet-System with Heater                                    | 70 7/8" x 31 1/2" Incl | า -         | 710244002501090 |
| BathtubJet-System with Heater and Ozone                          | 70 7/8" x 31 1/2" Incl | n -         | 710244002511090 |
| BathtubJet-System with remote and Heater                         | 70 7/8" x 31 1/2" Incl | n -         | 710244002521090 |
| BathtubJet-System with remote, Heater and Ozone                  | 70 7/8" x 31 1/2" Incl | n -         | 710244002531090 |
| BathtubCombi-System                                              | 70 7/8" x 31 1/2" Incl | า -         | 710244003001090 |
| BathtubCombi-System with remote                                  | 70 7/8" x 31 1/2" Incl | า -         | 710244003461090 |
| BathtubCombi-System with Heater                                  | 70 7/8" x 31 1/2" Incl | า -         | 710244003501090 |
| BathtubCombi-System with Heater and Ozone                        | 70 7/8" x 31 1/2" Incl | า -         | 710244003511090 |
| BathtubCombi-System with remote and Heater                       | 70 7/8" x 31 1/2" Incl | า -         | 710244003521090 |
| BathtubCombi-System with remote, Heater and Ozone                | 70 7/8" x 31 1/2" Incl | า -         | 710244003531090 |
| BathtubCombi-System with light                                   | 70 7/8" x 31 1/2" Incl | า -         | 710244004001090 |
| BathtubCombi-System with light and remote                        | 70 7/8" x 31 1/2" Incl | າ -         | 710244004461090 |