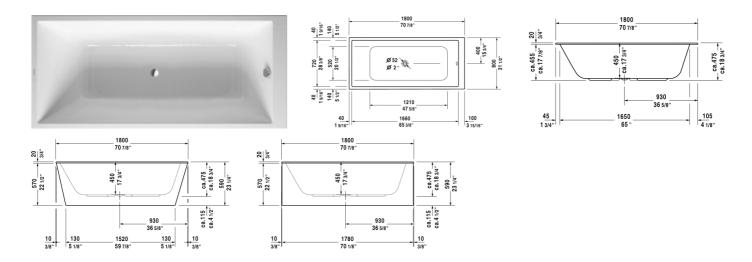

## **Bathtub** # 700232000000090

Onto

| Bathtub                                                                                        | Dimension                          | Weight                 | Order number    |
|------------------------------------------------------------------------------------------------|------------------------------------|------------------------|-----------------|
| rectangle, built-in, 1/4" sanitary acrylic Additional informatubs with conical furniture panel | ation LED colored light with remot | e control is not suita | ble for         |
| Colors                                                                                         |                                    |                        |                 |
| 00 White Alpin                                                                                 |                                    |                        |                 |
| Variant                                                                                        |                                    |                        |                 |
| BathtubBase tub                                                                                | 70 7/8" x 31 1/2" Inch             | 61,800 lb              | 700232000000090 |
| #website.FurniturePanel                                                                        |                                    |                        |                 |
| Furniture panel                                                                                | -                                  | -                      | OT 8783         |
| Furniture panel                                                                                | -                                  | _                      | OT 8788         |
| Furniture panel                                                                                | -                                  | -                      | OT 8778         |
| Furniture panel                                                                                | -                                  | -                      | OT 8939         |
| Furniture panel                                                                                | -                                  | -                      | OT 8950         |
| #website.AccessoriesTubs                                                                       |                                    |                        |                 |
| Support frame                                                                                  | -                                  | -                      | 790113          |
| Waste and overflow                                                                             | -                                  | -                      | 791212          |
| Tub cover                                                                                      | -                                  | -                      | 791828          |
| Tub cover                                                                                      | -                                  | -                      | 791829          |
| Tile flange                                                                                    | -                                  | -                      | 790112          |
| Stereo transducers for bathtubs and whirltubs                                                  | -                                  | -                      | 791818          |