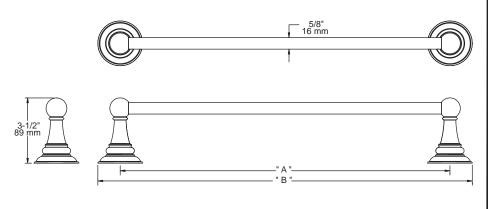

SPECIFICATION: Surface mounted towel bar shall be model \_\_\_

(fill in model number) by Liberty Hardware Manufacturing Corporation.

| LENGTH  | 18"                 | 24"                 |
|---------|---------------------|---------------------|
|         | (457 mm)            | (610 mm)            |
| DIM "A" | 18"                 | 24"                 |
|         | (457 mm)            | (610 mm)            |
| DIM "B" | 20-1/2"<br>(521 mm) | 26-1/2"<br>(673 mm) |