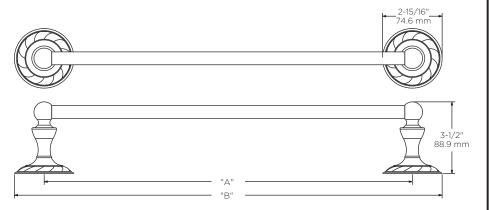

Plastic or Lead Anchors, Plaster/Drywall - Toggle Bolts.

SPECIFICATION: Surface mounted towel bar shall be model

(fill in model number) by Liberty Hardware Manufacturing Corporation.

| LENGTH  | 18"<br>(457 mm)       | 24"<br>(610 mm)       |
|---------|-----------------------|-----------------------|
| DIM "A" | 18"<br>(457 mm)       | 24"<br>(610 mm)       |
| DIM "B" | 20-1/2"<br>(520.7 mm) | 26-1/2"<br>(673.1 mm) |