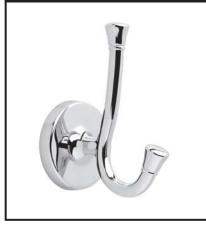

## DOUBLE ROBE HOOK

MATERIALS: Post - Zinc Die Cast

Wall Plate - Steel, Zinc Plated

INSTALLATION: Mount wall plate bracket(s) per installation instructions with supplied

fasteners. Slip product over wall plate(s) and tighten set screws until secure.