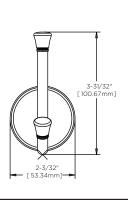

## DOUBLE ROBE HOOK

MATERIALS: Post - Zinc Die Cast

Wall Plate - Steel, Zinc Plated

INSTALLATION: Mount wall plate bracket(s) per installation instructions with supplied

fasteners. Slip product over wall plate(s) and tighten set screws until secure.