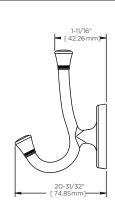

## DOUBLE ROBE HOOK

MATERIALS: Post - Zinc Die Cast

Wall Plate - Steel, Zinc Plated

INSTALLATION: Mount wall plate bracket(s) per installation instructions with supplied

fasteners. Slip product over wall plate(s) and tighten set screws until secure.