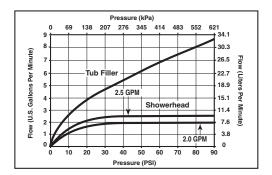

## **STANDARD SPECIFICATIONS:**

- Monitor<sup>®</sup> 14 Series pressure balanced bath mixing valve with Scald-Guard<sup>®</sup>.
- Maintains a balanced pressure of hot and cold water even when a valve is turned on or off elsewhere in the system.
- For use with MultiChoice® Universal rough valve body. (R10000 Series)
- Back-to-back installation capability.
- Solid brass forged body.
- Temperature only controlled with handle.
- Field adjustable to limit handle rotation into hot water zone.
- 120° maximum handle rotation.
- All parts replaceable from the front of the valve.
- **Note**: Product will be marked with flow rate of specific showerhead.