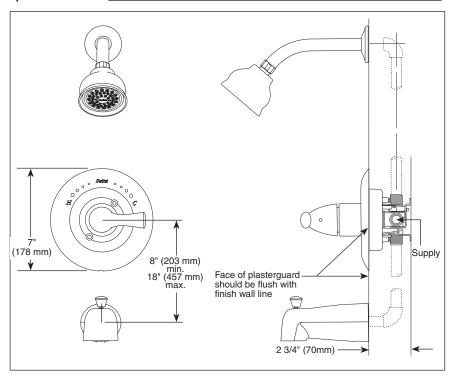

## **STANDARD SPECIFICATIONS:**

- Monitor<sup>®</sup> 14 Series pressure balanced bath mixing valve with Scald-Guard<sup>®</sup>.
- Maintains a balanced pressure of hot and cold water even when a valve is turned on or off elsewhere in the system.
- For use with MultiChoice® Universal rough valve body. (R10000 Series)
- Back-to-back installation capability.
- Solid brass forged body.
- Temperature only controlled with handle.
- Field adjustable to limit handle rotation into hot water zone.
- 120° maximum handle rotation.
- All parts replaceable from the front of the valve.
- **Note**: Product will be marked with flow rate of specific showerhead.