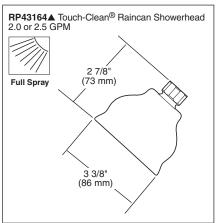

## **STANDARD SPECIFICATIONS:**

- Monitor<sup>®</sup> 14 Series pressure balanced bath mixing valve with Scald-Guard<sup>®</sup>.
- Maintains a balanced pressure of hot and cold water even when a valve is turned on or off elsewhere in the system.
- For use with MultiChoice® Universal rough valve body. (R10000 Series)
- Back-to-back installation capability.
- Solid brass forged body.
- Temperature only controlled with handle.
- Field adjustable to limit handle rotation into hot water zone.
- 120° maximum handle rotation.
- All parts replaceable from the front of the valve.
- **Note**: Product will be marked with flow rate of specific showerhead.