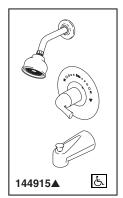

## TUB AND SHOWER FAUCET TRIM

■ Tub/Shower (144915 Series)

## **STANDARD SPECIFICATIONS:**

- Monitor<sup>®</sup> 14 Series pressure balanced bath mixing valve with Scald-Guard<sup>®</sup>.
- Maintains a balanced pressure of hot and cold water even when a valve is turned on or off elsewhere in the system.
- For use with MultiChoice® Universal rough valve body. (R10000 Series)
- Back-to-back installation capability.
- Solid brass forged body.
- Temperature only controlled with handle.
- Field adjustable to limit handle rotation into hot water zone.
- 120° maximum handle rotation.
- All parts replaceable from the front of the valve.
- **Note**: Product will be marked with flow rate of specific showerhead.