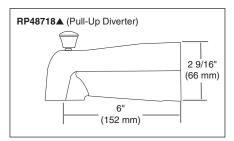

## **STANDARD SPECIFICATIONS:**

- Monitor<sup>®</sup> 14 Series pressure balanced bath mixing valve with Scald-Guard<sup>®</sup>.
- Maintains a balanced pressure of hot and cold water even when a valve is turned on or off elsewhere in the system.
- For use with MultiChoice® Universal rough valve body. (R10000 Series)
- Back-to-back installation capability.
- Solid brass forged body.
- Temperature only controlled with handle.
- Field adjustable to limit handle rotation into hot water zone.
- 120° maximum handle rotation.
- All parts replaceable from the front of the valve.
- **Note**: Product will be marked with flow rate of specific showerhead.