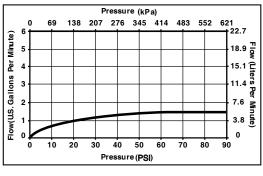

## **STANDARD SPECIFICATIONS**

- Single handle lavatory sink faucets for exposed mounting on single or 3 hole sinks.
- Solid brass fabricated body.
- 6 13/16" (173 mm) high, 5 13/32" (137 mm) long, spout with model 597LF.
- 11 9/16" (294 mm) high, 5 13/32" (137 mm) long, spout with model 797LF.
- Lever handle. Control mechanism is replaceable cartridge with ceramic plates.
- Centermount or 4" (102 mm) centers with optional 5 27/32" (148 mm) escutcheon.
- 1/2" NPSM threaded male inlet shanks.
- Keyed trim ring and 5 27/32" (148 mm) escutcheon to help alignment and aid installation.
- Models have metal drain with pop-up type fitting with plated flange and stopper (597LF only).
- Mounting wrench to assist in tightening mounting nut securely
- Thin deck mounting aid to help secure product if used on thin sinks.
- Maximum flow rate 1.5 gpm @ 60 PSI.