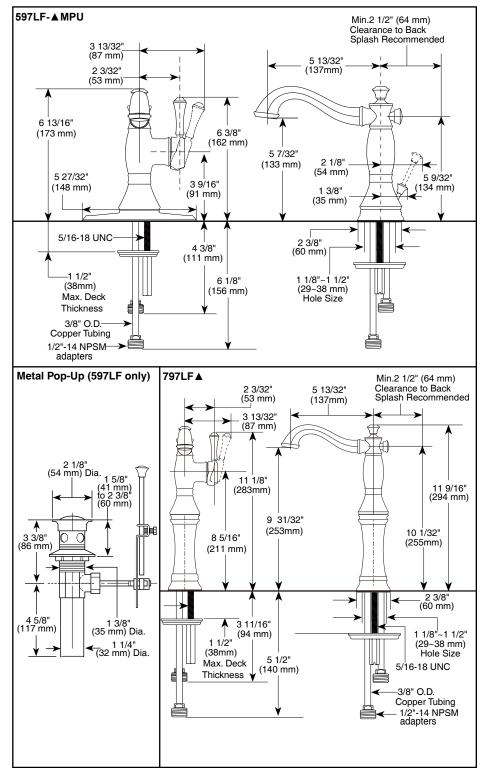

## **STANDARD SPECIFICATIONS**

- Single handle lavatory sink faucets for exposed mounting on single or 3 hole sinks.
- Solid brass fabricated body.
- 6 13/16" (173 mm) high, 5 13/32" (137 mm) long, spout with model 597LF.
- 11 9/16" (294 mm) high, 5 13/32" (137 mm) long, spout with model 797LF.
- Lever handle. Control mechanism is replaceable cartridge with ceramic plates.
- Centermount or 4" (102 mm) centers with optional 5 27/32" (148 mm) escutcheon.
- 1/2" NPSM threaded male inlet shanks.
- Keyed trim ring and 5 27/32" (148 mm) escutcheon to help alignment and aid installation.
- Models have metal drain with pop-up type fitting with plated flange and stopper (597LF only).
- Mounting wrench to assist in tightening mounting nut securely
- Thin deck mounting aid to help secure product if used on thin sinks.
- Maximum flow rate 1.5 gpm @ 60 PSI.