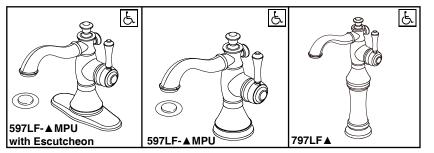

### Submitted Model No.:

### **Specific Features:**

## LAVATORY FAUCETS

- Cassidy<sup>™</sup> Series
- Single Handle Deck Mount
- Single or 3 Hole Sink Applications
- Single Hole Riser Models

## **STANDARD SPECIFICATIONS**

- Single handle lavatory sink faucets for exposed mounting on single or 3 hole sinks.
- Solid brass fabricated body.
- 6 13/16" (173 mm) high, 5 13/32" (137 mm) long, spout with model 597LF.
- 11 9/16" (294 mm) high, 5 13/32" (137 mm) long, spout with model 797LF.
- Lever handle. Control mechanism is replaceable cartridge with ceramic plates.
- Centermount or 4" (102 mm) centers with optional 5 27/32" (148 mm) escutcheon.
- 1/2" NPSM threaded male inlet shanks.
- Keyed trim ring and 5 27/32" (148 mm) escutcheon to help alignment and aid installation.
- Models have metal drain with pop-up type fitting with plated flange and stopper (597LF only).
- Mounting wrench to assist in tightening mounting nut securely
- Thin deck mounting aid to help secure product if used on thin sinks.
- Maximum flow rate 1.5 gpm @ 60 PSI.