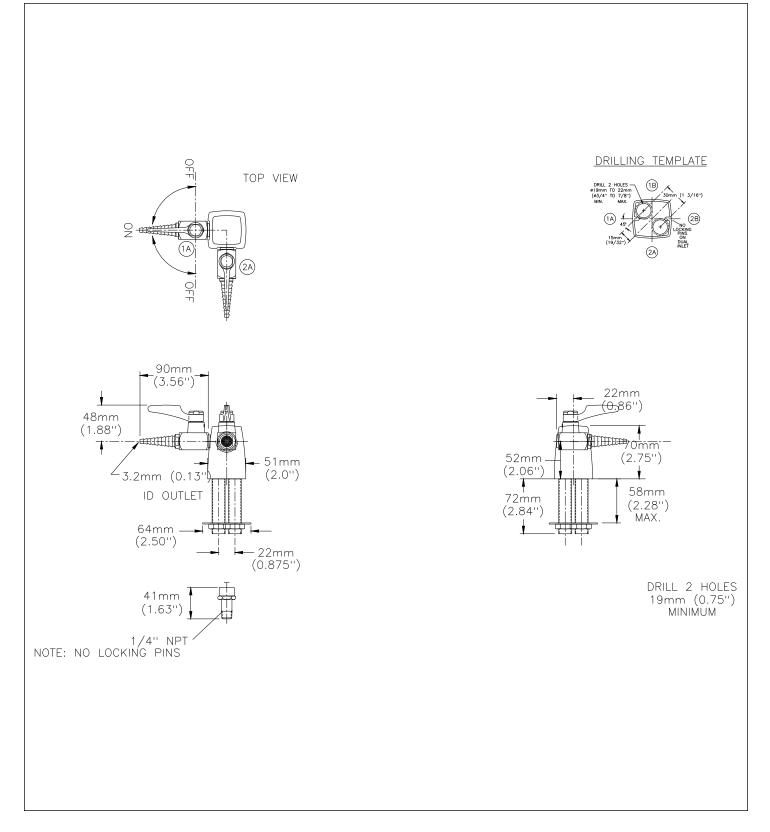

#### (Dimensional drawing on following page)

Delta reserves the right (1) to make changes to specifications and materials, and (2) to change or discontinue models, both without notice or obligation. Dimensions are for reference. Measurement may vary plus or minus 6mm(0.25"). Mounting locations are suggested only. Check with local codes for requirements in your area.