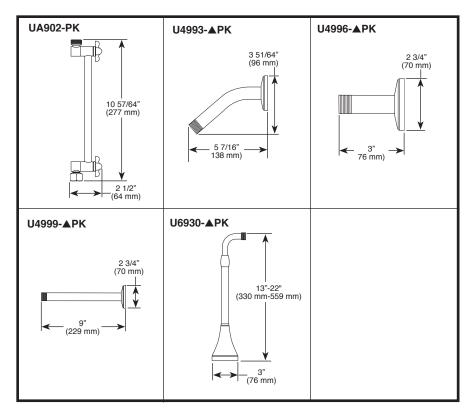

## **SHOWER ARMS**

- Fixed, Extendable, and Adjustable Shower Arms
- Brass Construction

## **STANDARD SPECIFICATIONS:**

- Shower arms attach directly to water supply.
- Brass construction.
- Shower arm and flange: U4993, U4996, U4999.
- Adjustable 18" up and down: UA902.
- Extends 13"-22" (330 mm-559 mm) for overhead showering: U6930.