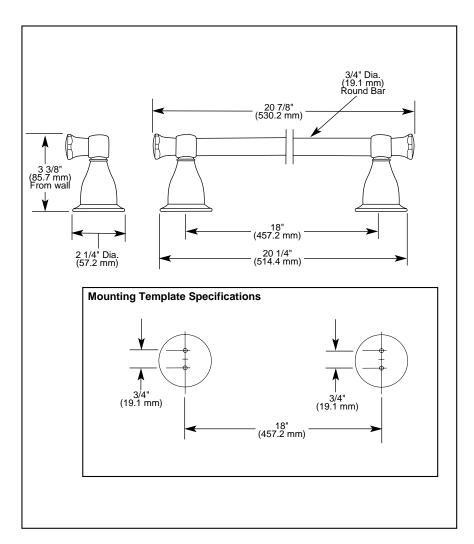

## DELTA. ACCESSORIES Lockwood<sup>™</sup> Series 18" Towel Bar

## **STANDARD SPECIFICATIONS:**

- Wood blocking is preferable behind all wall surfaces. If wood blocking is not available, the following fasteners are suggested: Tile/Masonry-Plastic or lead Anchors Plaster/drywall-Toggle bolts.
- Mounting hardware and mounting template included with product.