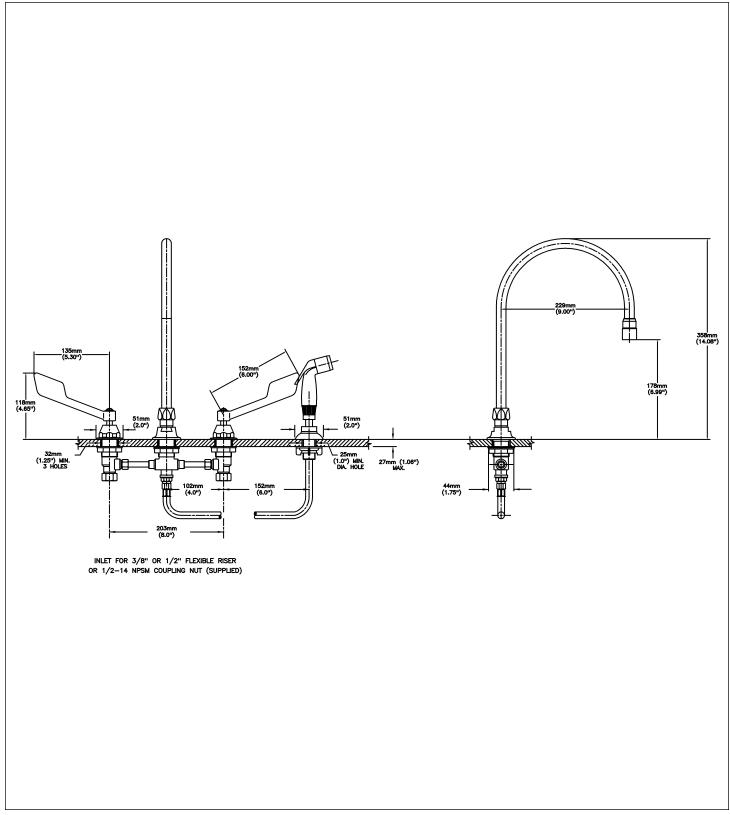

### SPECIFICATION:

- Below deckmount sink faucet
- 203 mm (8") centers, two handle
- Polished chrome plated finish
- Cast brass bodies
  Metal bold-down price
- Metal hold-down package
- CER-TECK® ceramic structures
- Spout: R7 Gooseneck spout-9.0" radius-12.7" height(unmounted)-Standard rigid/swivel field installation unless LS Limited swing option selected-Vandal resistant.090" wall thickness
- Outlet#: 3 Vandal Resistant Aerator Outlet- 1.5 USGPM (5.7 L/min) Flow Rate at 60 psi- pressure compensating
- Handle#: 5 152 mm (6") Wrist Blade Handles-ADA Compliant- Sanitary Hoods-Metal-Color indexed-Vandal resistant screws