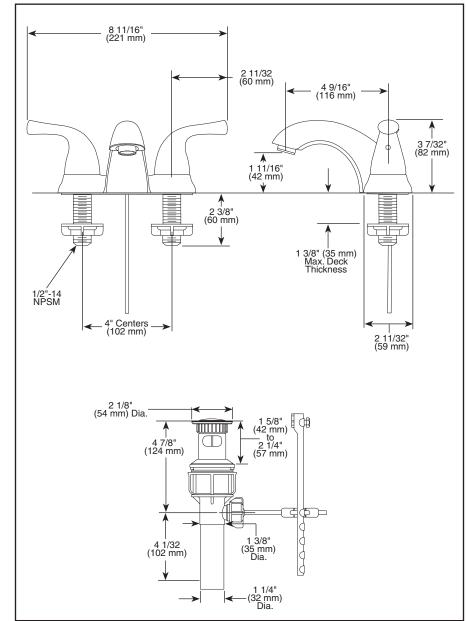

## STANDARD SPECIFICATIONS:

- Solid brass fabricated body.
- 4" (102 mm) centerset.
- 4 9/16" (116 mm) long, 1 11/16" (42 mm) high rigid spout.
- Hot and cold stems are interchangeable.
- 1/4 turn handle stops.
- Control mechanism is a rotating cylinder with stainless steel plate and 90° rotation, with replaceable non-metallic seats operating in stainless steel lined sockets.
- 1/2"-14 NPSM threaded male inlet shanks.
- Maximum flow rate 1.5 gpm @ 60 PSI.