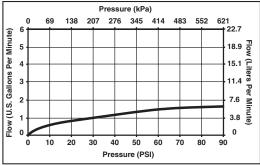

## STANDARD SPECIFICATIONS:

- Solid brass fabricated body.
- 4" (102 mm) centerset.
- 4 9/16" (116 mm) long, 1 11/16" (42 mm) high rigid spout.
- Hot and cold stems are interchangeable.
- 1/4 turn handle stops.
- Control mechanism is a rotating cylinder with stainless steel plate and 90° rotation, with replaceable non-metallic seats operating in stainless steel lined sockets.
- 1/2"-14 NPSM threaded male inlet shanks.
- Maximum flow rate 1.5 gpm @ 60 PSI.