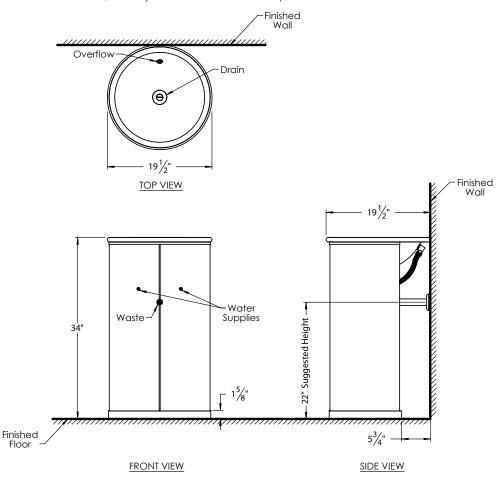

# **ROUGHING-IN DIMENSIONS**

Please Note: All drawings contain the necessary measurements which are subject to standard industry tolerances. They are stated in inches and are non-binding. Exact measurements, in particular for customized installation scenarios, can only be taken from the finished product.