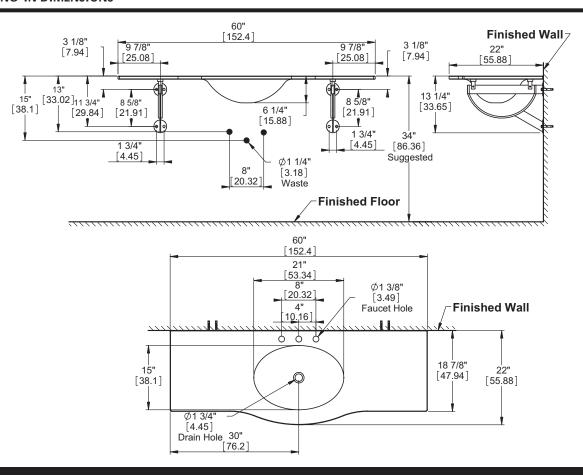

## PRODUCT MEASUREMENTS

Width: 60 inches (152.4 cm)
Depth: 22 inches (55.88 cm)
Height: 13.25 inches (33.65 cm)

### **ROUGHING-IN DIMENSIONS**

Customer Service: 561-274-2110 www.decolav.com