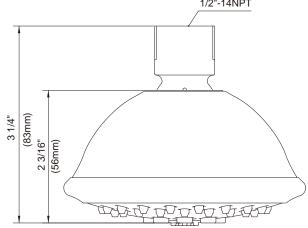

#### Model

DH460077

# **Description**

- 3 functions: wide, centerjet and aeration
- D-Force<sup>™</sup> and Air Injection Technology
- Easy-Glide™ selector ring
- · Optimizes water intensity even at low pressures
- With 56 jets
- Maximum flow rate 2.5 gpm @20 80 psi