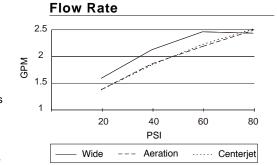

# **Description**

- 3 functions: wide, centerjet and aeration
- D-Force<sup>™</sup> and Air Injection Technology
- Easy-Glide™ selector ring
- · Optimizes water intensity even at low pressures
- With 56 jets
- Maximum flow rate 2.5 gpm @20 80 psi