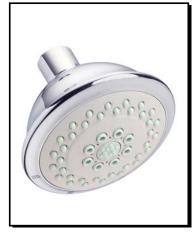

# **Description**

- 3 functions: wide, centerjet and aeration
- D-Force<sup>™</sup> and Air Injection Technology
- Easy-Glide™ selector ring
- · Optimizes water intensity even at low pressures
- With 56 jets
- Maximum flow rate 2.5 gpm @20 80 psi