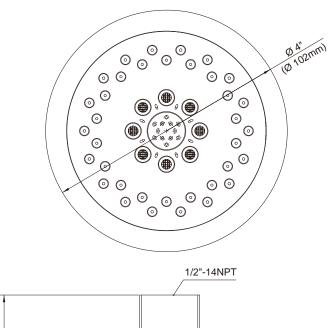

# **Description**

- 3 functions: wide, centerjet and aeration
- D-Force<sup>™</sup> and Air Injection Technology
- Easy-Glide™ selector ring
- · Optimizes water intensity even at low pressures
- With 56 jets
- Maximum flow rate 2.5 gpm @20 80 psi