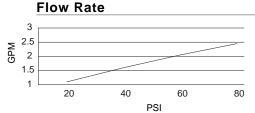

#### Description

- Ceramic disc cartridges
- Metal cross handles
- Single hole installation
- 2.2 GPM (8.3L/min) maximum aerator @60 psi