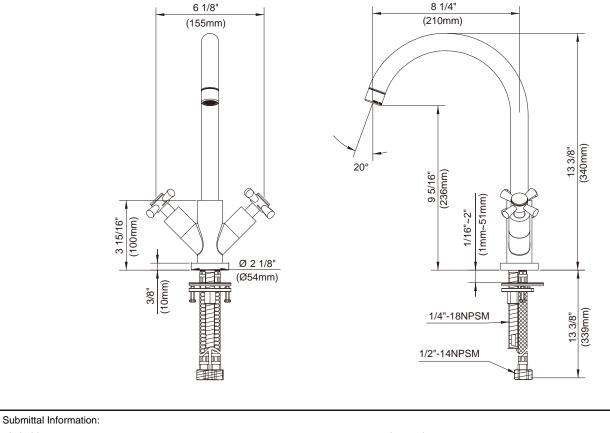

#### Description

- Ceramic disc cartridges
- Metal cross handles
- Single hole installation
- 2.2 GPM (8.3L/min) maximum aerator @60 psi