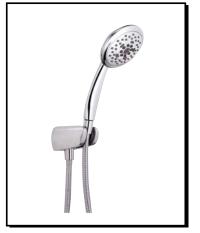

### **505 SUPPLY MOUNT ASSEMBLY HANDSHOWER KIT**

#### Description

- 5 function 505 handshower: wide, centerjet, aeration, massage and wide + centerjet
- D-Force<sup>™</sup> Technology
- 72" metal hose
- Maximum flow rate 2.5 gpm @ 80 psi
- Supply mount assembly provides code approved back flow prevention  $\boldsymbol{\Omega}$