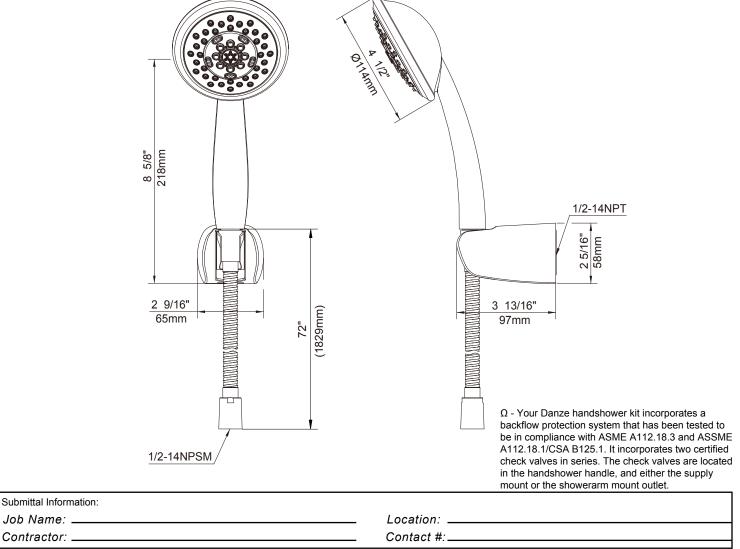

### **505 SUPPLY MOUNT ASSEMBLY HANDSHOWER KIT**

#### Description

- 5 function 505 handshower: wide, centerjet, aeration, massage and wide + centerjet
- D-Force<sup>™</sup> Technology
- 72" metal hose
- Maximum flow rate 2.5 gpm @ 80 psi
- Supply mount assembly provides code approved back flow prevention  $\boldsymbol{\Omega}$