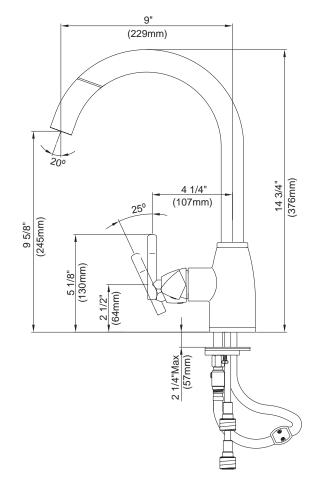

## **Description**

- Single lever handle with pull-down spout
- Concealed deck mount