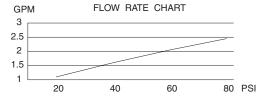

# **SPECIFICATIONS**

# SINGLE HANDLE PULL-DOWN FAUCET

## **Description**

- Single lever handle with pull-down spout
- Concealed deck mount

### Flow & Valving

See Chart

#### **Standards**

- ASME A112.18.1
- CSA B125
- NSF 61-9
- Listed IAPMO/UPC
- Energy policy act of 1992
- ADA Accessibility Guidelines for Buildings and Facilities - 4.27.4 Controls and Mechanisms &
- State of Wisconsin Statutes & Administrative Code

# D404554

D404554 SONORA™

# ځ

#### **Available Colors & Finish**

- Chrome
- Chrome with Satin Nickel Accents (CSN)
- Stainless Steel (SS)



# Warranty

Danze faucets are covered by a manufacturer's limited "lifetime" warranty for manufacturing defects.





Specific Features: \_

Submitted Model No.: \_