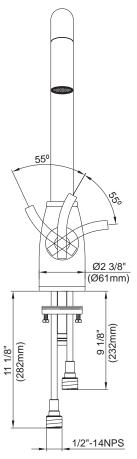

## **Description**

- Single lever handle with pull-down spout
- Concealed deck mount