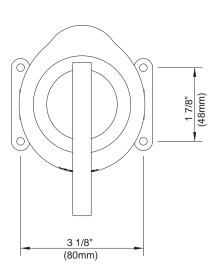

NDLE 4-PORT SHOWER DIVERTER WITH TRIM

#### **Description**

- 4-port valve services up to three shower systems.
- 1/2" combination IPS/Copper sweat ports
- 8 position valve channels water to one, two or all three shower systems.

### Flow & Valving

See Chart

#### **Standards**

- ASME A112.18.1
- CSA B125
- Listed IAPMO/UPC
- ADA Accessibility Guidelines for Buildings and Facilities 4.27.4 Controls and Mechanisms &

#### Warranty

Danze products are covered by a manufacturer's limited "lifetime" warranty for manufacturing defects.



D560858 PARMA™

#### **Available Colors & Finish**

- Chrome
- Brushed Nickel (BN)
- Oil Rub Bronze (RB)

#### Trim Kit:

(for use w/shower diverter valve) D560858T

#### Special Packaging

 Model numbers for trim kit items include the suffix "T".



بغ





Specific Features: \_\_\_

\_\_\_\_ Submitted Model No.: \_\_

- SD560858/02-09.02