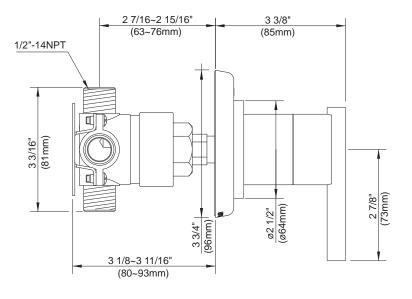

#### **Description**

- 4-port valve services up to three shower systems.
- 1/2" combination IPS/Copper sweat ports
- 8 position valve channels water to one, two or all three shower systems.