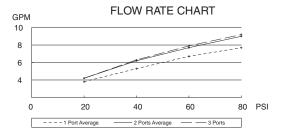

INGLE HANDLE 4-PORT SHOWER DIVERTER WITH TRIM

#### **Description**

- 4-port valve services up to three shower systems.
- 1/2" combination IPS/Copper sweat ports
- 8 position valve channels water to one, two or all three shower systems.

### Flow & Valving

See Chart

#### **Standards**

- ASME A112.18.1
- CSA B125
- Listed IAPMO/UPC
- ADA Accessibility Guidelines for Buildings and Facilities 4.27.4 Controls and Mechanisms &

#### Warranty

Danze products are covered by a manufacturer's limited "lifetime" warranty for manufacturing defects.



D560858 PARMA™

#### **Available Colors & Finish**

- Chrome
- Brushed Nickel (BN)
- Oil Rub Bronze (RB)

#### Trim Kit:

(for use w/shower diverter valve) D560858T

#### Special Packaging

 Model numbers for trim kit items include the suffix "T".



بغ





Specific Features: \_\_\_

\_\_\_\_ Submitted Model No.: \_\_

- SD560858/02-09.02