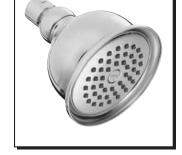

## **Description**

- 4" Victorian styled showerhead
- Holds 45 rubber jets that won't corrode and are easy to clean
- Solid brass construction