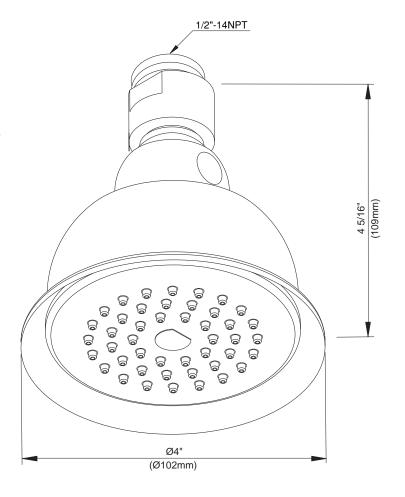

## **Description**

- 4" Victorian styled showerhead
- Holds 45 rubber jets that won't corrode and are easy to clean
- Solid brass construction