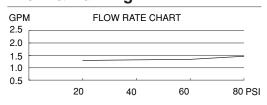

#### Flow & Valving

D462157

#### Flow Rate

- Conforms to Energy Policy Act of 1992 maximum flow rate at 80psi of 2.5gpm.
- 1.5gpm flow even at water pressure as low as 30psi saves 20% water usage per minute.