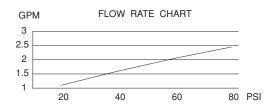

# **SPECIFICATIONS**

## SINGLE HANDLE PULL-DOWN FAUCET

#### **Description**

- Ceramic disc cartridge drip-free quaranteed!
- Two function pull down head dish rinse spray or aerated stream
- Single hole mount

### Flow & Valving

See Chart

#### **Standards**

- ASME A112.18.1
- CSA B125
- NSF 61-9
- Listed IAPMO/UPC
- Energy policy act of 1992
- ADA Accessibility Guidelines for Buildings and Facilities - 4.27.4 Controls and Mechanisms &
- State of Wisconsin Statutes & Administrative Code



#### **Available Colors & Finish**

- Chrome
- Stainless Steel (SS)

# Warranty

Danze products are covered by a manufacturer's limited "lifetime" warranty for manufacturing defects.





Specific Features:

Submitted Model No.: \_