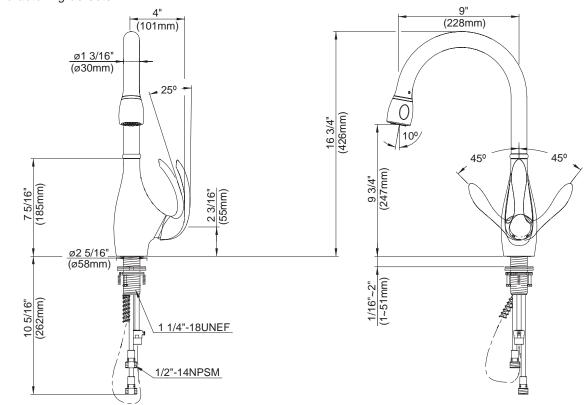

#### **Description**

- Ceramic disc cartridge drip-free quaranteed!
- Two function pull down head dish rinse spray or aerated stream
- Single hole mount