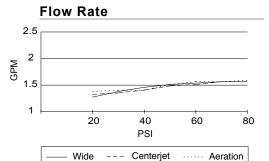

# Description

- 3 functions: wide, centerjet and aeration D-Force™ Technology
- Brass ball joint with polymer shell
  Easy-Glide™ selector ring
- Optimizes water intensity even at low pressures
- With 56 jets
- Maximum flow rate 1.75 gpm @ 20 80 psi
- Uses 30% less water than a standard showerhead flowing at 2.5 GPM