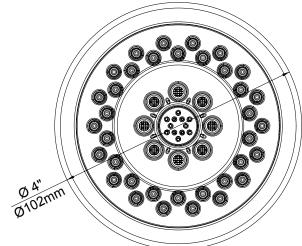

# Description

- 3 functions: wide, centerjet and aeration D-Force™ Technology
- Brass ball joint with polymer shell
  Easy-Glide™ selector ring
- Optimizes water intensity even at low pressures
- With 56 jets
- Maximum flow rate 1.75 gpm @ 20 80 psi
- Uses 30% less water than a standard showerhead flowing at 2.5 GPM