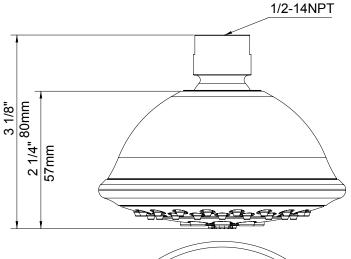

## 4" 503D THREE-FUNCTION SHOWERHEAD

#### Model

D460019

# Description

- 3 functions: wide, centerjet and aeration D-Force™ Technology
- Brass ball joint with polymer shell
  Easy-Glide™ selector ring
- Optimizes water intensity even at low pressures
- With 56 jets
- Maximum flow rate 1.75 gpm @ 20 80 psi
- Uses 30% less water than a standard showerhead flowing at 2.5 GPM