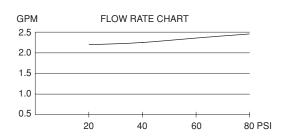

### Flow & Valving

• See Chart

# Flow Rate

• Conforms to Energy Policy Act of 1992 - maximum flow rate at 80psi of 2.5gpm.