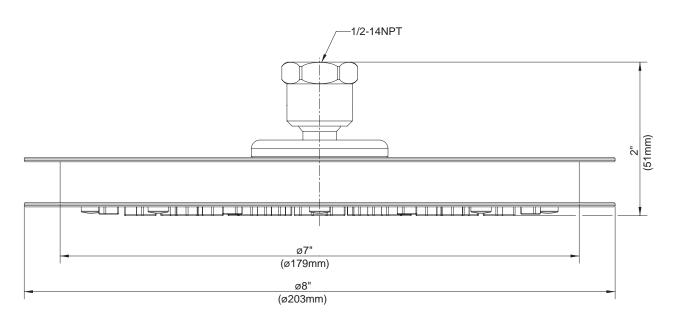

#### **Description**

- Metal ball joint for angle adjustment of showerhead
- Easy clean jets
- · Solid brass construction
- With 60 jets