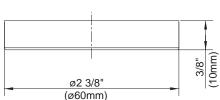

# **SPECIFICATIONS**

**Available Colors & Finish** 

• Brushed Nickel (BN)

• Chrome