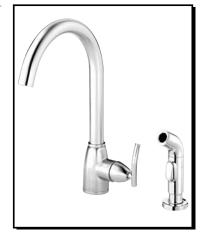

#### Description

- Ceramic disc valve
- 14 3/4" high spout, 9" spout length
- Matching brass spray
- 2 hole mount