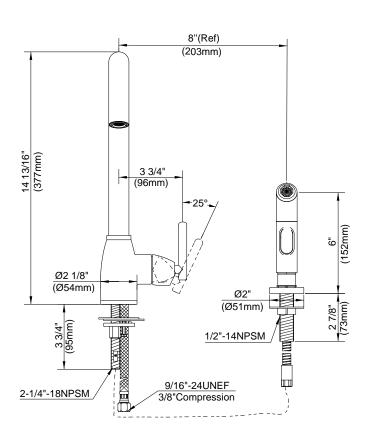

#### Description

- Ceramic disc valve
- 14 3/4" high spout, 9" spout length
- Matching brass spray
- 2 hole mount