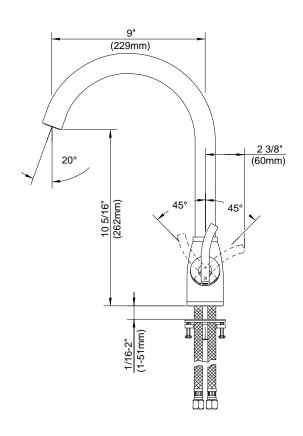

#### Description

- Ceramic disc valve
- 14 3/4" high spout, 9" spout length
- Matching brass spray
- 2 hole mount