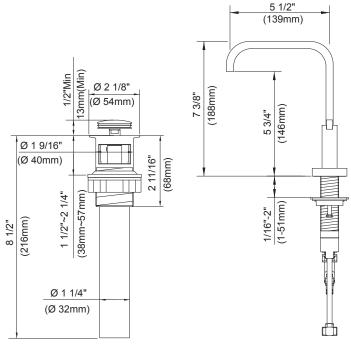

#### Description

- · Ceramic disc valves
- 7 1/2" high spout, 5 1/2" spout length
- · With drain assembly
- · Hot and cold markings on handles
- 3 hole mount, 4" 12" installation
- A112.18.1M, 1.5 gpm (5.7 LPM) maximum flow rate @ 20 80 psi