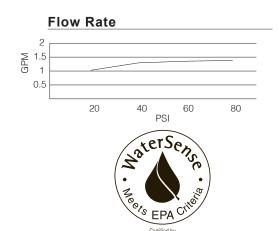

#### Description

- · Ceramic disc valves
- 7 1/2" high spout, 5 1/2" spout length
- · With drain assembly
- · Hot and cold markings on handles
- 3 hole mount, 4" 12" installation
- A112.18.1M, 1.5 gpm (5.7 LPM) maximum flow rate @ 20 80 psi