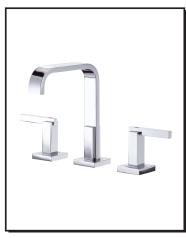

### SIRIUS™ TRIM LINE TWO HANDLE WIDESPREAD LAVATORY FAUCET

#### Model

D328544

#### Description

- · Ceramic disc valves
- 7 1/2" high spout, 5 1/2" spout length
- · With drain assembly
- · Hot and cold markings on handles
- 3 hole mount, 4" 12" installation
- A112.18.1M, 1.5 gpm (5.7 LPM) maximum flow rate @ 20 80 psi