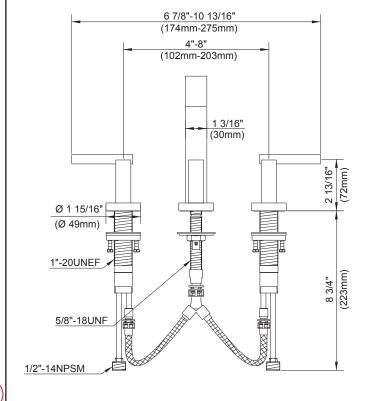

#### Description

- · Ceramic disc valves
- 7 1/2" high spout, 5 1/2" spout length
- · With drain assembly
- · Hot and cold markings on handles
- 3 hole mount, 4" 12" installation
- A112.18.1M, 1.5 gpm (5.7 LPM) maximum flow rate @ 20 80 psi