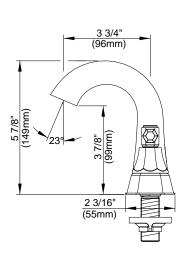

#### Model

D301268 (Replaces D314168 series)

#### Description

- Ceramic disc valve
- 5 ¾" high spout, 3 ¾" spout length
- · Metal touch down drain assembly
- 2 hole mount
- Lever handles