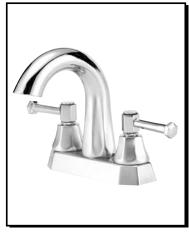

#### Model

D301268 (Replaces D314168 series)

#### Description

- Ceramic disc valve
- 5 ¾" high spout, 3 ¾" spout length
- · Metal touch down drain assembly
- 2 hole mount
- Lever handles