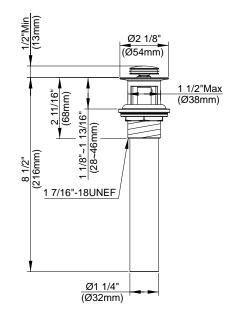

#### Description

- Ceramic disc valve
- 5 ¾" high spout, 3 ¾" spout length
- · Metal touch down drain assembly
- 2 hole mount
- Lever handles