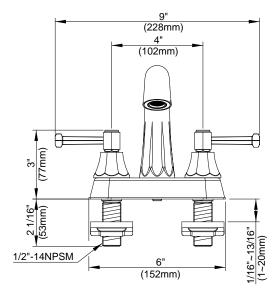

#### Description

- Ceramic disc valve
- 5 ¾" high spout, 3 ¾" spout length
- · Metal touch down drain assembly
- 2 hole mount
- Lever handles