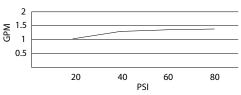

## **SPECIFICATIONS**

### BRANDYWOOD™ TWO HANDLE CENTERSET LAVATORY FAUCET

#### Model

D301268 (Replaces D314168 series)

#### Description

- Ceramic disc valve
- 5 ¾" high spout, 3 ¾" spout length
- · Metal touch down drain assembly
- 2 hole mount
- Lever handles

#### **Standards**



- UPC/cUPC
- NSF 61-9
- Energy policy act of 1992



• ASME A112.18.1



• CSA B125





• Meets CA AB-1953



• ADA Accessibility Guidelines for Buildings and Facilities -4.27.4 Controls and Mechanisms

## Warranty

Danze products are covered by a manufacturer's limited "lifetime" warranty for manufacturing defects.

# Flow Rate





#### **Finishes Available**

- Chrome
- · Other: Refer to Price List for additional finish







#### **Submittal Information:**

Contractor: \_

Job Name: -

Location: . Contact #:\_